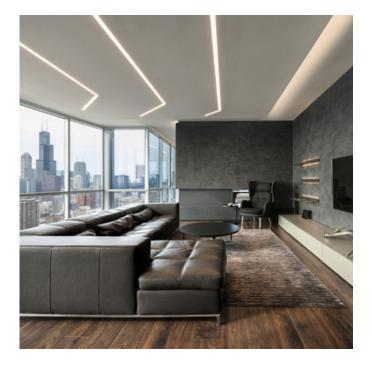

## DESCRIPTION

TruLine 1.6A, a versatile 24VDC linear plaster-in LED system, creates glare-free indoor architectural lighting. The 24VDC Plaster-In LED System recesses into 5/8 inch drywall without any joist modification. The slim extrusions, LED strips, and lenses are field-cuttable and can be ordered in 1 foot increments up to 20 feet. Includes 5 watts (2X2.5 watts) LED per foot with color temperature options in 2700K and 3000K. Can be run in vertical, horizontal and diagonal directions. Product is built to order.Included components: TruLine 1.6A channel(s), LED Soft Strip, TL1.6A Junction Box, Take-Up Box, Adjustable Mounting Bars, Mounting Strap, Power End Cap, Drywall Screw, and Lenses. System requires a 24 volt electronic low voltage (ELV) PS-60L-ELV-24VDC power supply (ELV dimming) which fits inside junction box or remote Universal (UNI) power supply (TRIAC/ ELV/0-10V dimming), sold separately. Note: Required power supply, dimmer, and optional mounting components sold separately. Overstock is for a 40 foot section, 5 watts per foot (200 watts) in 4000K Cool White color temperature.