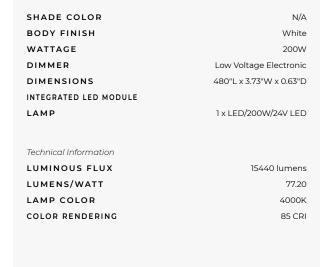

## DESCRIPTION

TruLine 1.6A, a versatile 24VDC linear plaster-in LED system, creates glare-free indoor architectural lighting. The 24VDC Plaster-In LED System recesses into 5/8 inch drywall without any joist modification. The slim extrusions, LED strips, and lenses are field-cuttable and can be ordered in 1 foot increments up to 20 feet. Includes 5 watts (2X2.5 watts) LED per foot with color temperature options in 2700K and 3000K. Can be run in vertical, horizontal and diagonal directions. Product is built to order.Included components: TruLine 1.6A channel(s), LED Soft Strip, TL1.6A Junction Box, Take-Up Box, Adjustable Mounting Bars, Mounting Strap, Power End Cap, Drywall Screw, and Lenses. System requires a 24 volt electronic low voltage (ELV) PS-60L-ELV-24VDC power supply (ELV dimming) which fits inside junction box or remote Universal (UNI) power supply (TRIAC/ ELV/0-10V dimming), sold separately. Note: Required power supply, dimmer, and optional mounting components sold separately. Overstock is for a 40 foot section, 5 watts per foot (200 watts) in 4000K Cool White color temperature.