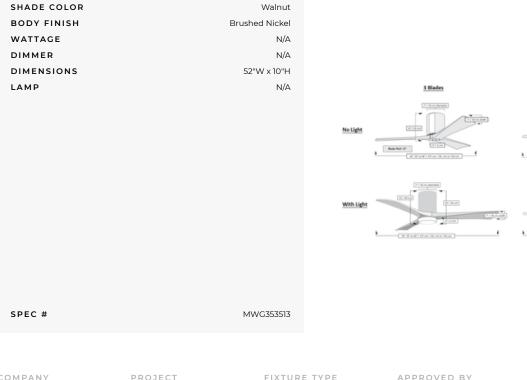

Irene Hugger Ceiling Fan

MWG353513

Shown in: Brushed Nickel / Walnut

5 Blades

COMPANY PROJECT FIXTURE TYPE APPROVED BY DATE