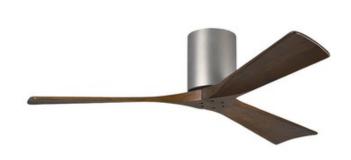

## DESCRIPTION

The Atlas Irene Hugger Ceiling Fan is rustic yet strikingly modern, with cleanly joined solid wood blades and a minimal cylindrical motor housing. Its streamlined profile with the warm, natural look of wood works beautifully in contemporary and transitional spaces. Equipped with a DC motor, the fan is energy efficient and ultra-quiet. A hand-held remote control and wall control are included, both able to turn the motor on/off and set 6 speeds and forward/reverse. For fans that have a light, the controls also turn the light on/off and dims it. Fans that have a light include a cap matching the housing finish for no-light use. Note: Some combinations of motor finish, blade color, and light option are not available.

Shown in: Brushed Nickel / Walnut

5 Blades

COMPANY PROJECT FIXTURE TYPE APPROVED BY DATE