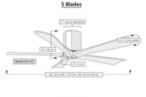

Shown in: Textured Bronze / Walnut

SHADE COLOR Walnut
BODY FINISH Textured Bronze
WATTAGE N/A
DIMMER N/A
DIMENSIONS 52"W x 10"H
LAMP N/A

With Light

3 Blades

**SPEC #** MWG353546

COMPANY PROJECT FIXTURE TYPE APPROVED BY DATE