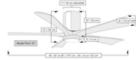

Shown in: Textured Bronze / Walnut

SHADE COLOR Walnut
BODY FINISH Textured Bronze
WATTAGE N/A
DIMMER N/A
DIMENSIONS 52"W x 10"H
LAMP N/A

With Light

3 Blades

**SPEC #** MWG353546

COMPANY PROJECT FIXTURE TYPE APPROVED BY DATE