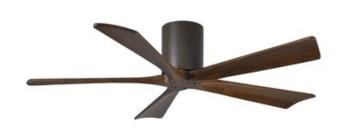

## DESCRIPTION

The Atlas Irene Hugger Ceiling Fan is rustic yet strikingly modern, with cleanly joined solid wood blades and a minimal cylindrical motor housing. Its streamlined profile with the warm, natural look of wood works beautifully in contemporary and transitional spaces. Equipped with a DC motor, the fan is energy efficient and ultra-quiet. A hand-held remote control and wall control are included, both able to turn the motor on/off and set 6 speeds and forward/reverse. For fans that have a light, the controls also turn the light on/off and dims it. Fans that have a light include a cap matching the housing finish for no-light use. Note: Some combinations of motor finish, blade color, and light option are not available.

Shown in: Textured Bronze / Walnut

SHADE COLOR Walnut
BODY FINISH Textured Bronze
WATTAGE N/A
DIMMER N/A
DIMENSIONS 52"W x 10"H
LAMP N/A

With Light

3 Blades

**SPEC #** MWG353546

COMPANY PROJECT FIXTURE TYPE APPROVED BY DATE