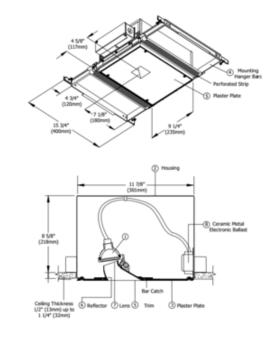

## DESCRIPTION

Genna 3.5 Inch Square Aperture Ceramic Metal Halide Wall Wash Flangeless Trim and Housing is a specification grade recessed fixture which plasters into a drywall ceiling. Trim is made of die-cast aluminum with no-glare aperture and an ultra uniform field of light to top of wall. Mounts at 32 inch center to center and 40 inch from center to wall. Housing is IC and Airtight, suitable for remodel or new construction, and features a removable top for servicing from above. Aluminum plaster plate, primed and mounts flush with ceiling. Self-leveling, telescoping mounting bars extend to allow mounting between studs 16-24 inches, and designed to accommodate ceiling thickness from .50 to 1.25 inch. Includes standard 120 volt nondimmable electronic ballast. Supplied with 39 watt ES16 bi-pin ceramic metal halide bulb with 24 degree beam spread and frosted prismatic lens to provide smooth beam patterns.