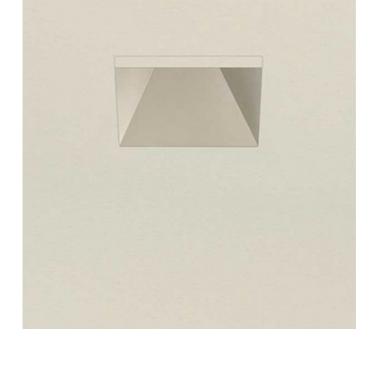

## DESCRIPTION

Genna 3.5 Inch Square Aperture Ceramic Metal Halide Wall Wash Flangeless Trim and Housing is a specification grade recessed fixture which plasters into a drywall ceiling. Trim is made of die-cast aluminum with no-glare aperture and an ultra uniform field of light to top of wall. Mounts at 32 inch center to center and 40 inch from center to wall. Housing is IC and Airtight, suitable for remodel or new construction, and features a removable top for servicing from above. Aluminum plaster plate, primed and mounts flush with ceiling. Self-leveling, telescoping mounting bars extend to allow mounting between studs 16-24 inches, and designed to accommodate ceiling thickness from .50 to 1.25 inch. Includes standard 120 volt nondimmable electronic ballast. Supplied with 39 watt ES16 bi-pin ceramic metal halide bulb with 24 degree beam spread and frosted prismatic lens to provide smooth beam patterns.