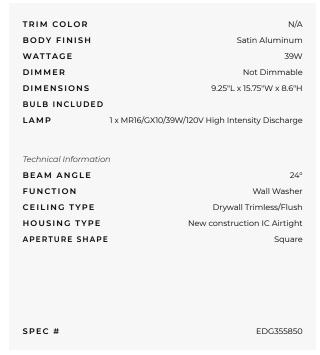

## Genna 3.5IN SQ Wall Wash / Housing

**SPEC #** EDG355850

DESIGNERGregory KayBRANDPureEdge Lighting

## DESCRIPTION

Genna 3.5 Inch Square Aperture Ceramic Metal Halide Wall Wash Flangeless Trim and Housing is a specification grade recessed fixture which plasters into a drywall ceiling. Trim is made of die-cast aluminum with no-glare aperture and an ultra uniform field of light to top of wall. Mounts at 32 inch center to center and 40 inch from center to wall. Housing is IC and Airtight, suitable for remodel or new construction, and features a removable top for servicing from above. Aluminum plaster plate, primed and mounts flush with ceiling. Self-leveling, telescoping mounting bars extend to allow mounting between studs 16-24 inches, and designed to accommodate ceiling thickness from .50 to 1.25 inch. Includes standard 120 volt nondimmable electronic ballast. Supplied with 39 watt ES16 bi-pin ceramic metal halide bulb with 24 degree beam spread and frosted prismatic lens to provide smooth beam patterns.