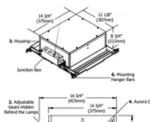

## DESCRIPTION

Aurora Dual 3.3 Inch Aperture Round Edge Trimless Downlight with Housing is a specification grade, recessed adjustable accent fixture for plaster or drywall construction. Features a flush mounted rigid plaster plate, which is finished into the ceiling, maintains a flat finish. Combining the knife edge 3.3 inch aperture with the Aurora dome and tilt gear hidden behind the lamps creates a clean internal look. Fixture offers hot aiming with 20 to 40 degree vertical adjustment and 362 degree horizontal rotation without beam clipping. Includes machined aluminum snoot to control internal light spill. The snoot secures the lamp to the pan tilt mechanism and allows for easy relamping. Housing is made of die formed aluminum and includes two 12 volt, 15 watt electronic low voltage transformers for MR16 LEDs. Housing is IC and Air-Tight, suitable for remodel or new construction. Dome features an anodized soft haze finish. Hides electrical hardware and tilts for easy access to junction box and transformer. Two 12 volt, GU5.3 MR16 7-9 watt LED bulbs, equivalent to a 50 or 65 watt halogen, with 10, 15, 25 or 36 degree beam spread options are required, but sold separately. Only use LED retrofit lamps designed for use in enclosed fixtures. Compatible with most electronic low voltage dimmers. Refer to attached dimmer compatibility spec for list of compatible LED MR16 bulbs and dimmers. Optional Aurora Gear Cover accessory available, sold separately.

Technical Information

FUNCTION Adjustable Accent
CEILING TYPE Drywall Trimless/Flush
HOUSING TYPE New construction IC Airtight
HOUSING HEIGHT 9"
APERTURE SHAPE Round

**SPEC #** EDG355870

Lamps rotate 362° in unison