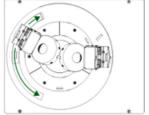

## DESCRIPTION

Aurora Dual 3.3 Inch Aperture Round Edge Trimless Downlight with Housing is a specification grade, recessed adjustable accent fixture for plaster or drywall construction. Features a flush mounted rigid plaster plate, which is finished into the ceiling, maintains a flat finish. Combining the knife edge 3.3 inch aperture with the Aurora dome and tilt gear hidden behind the lamps creates a clean internal look. Fixture offers hot aiming with 20 to 40 degree vertical adjustment and 362 degree horizontal rotation without beam clipping. Includes machined aluminum snoot to control internal light spill. The snoot secures the lamp to the pan tilt mechanism and allows for easy relamping. Housing is made of die formed aluminum and includes two 12 volt, 15 watt electronic low voltage transformers for MR16 LEDs. Housing is IC and Air-Tight, suitable for remodel or new construction. Dome features an anodized soft haze finish. Hides electrical hardware and tilts for easy access to junction box and transformer. Two 12 volt, GU5.3 MR16 7-9 watt LED bulbs, equivalent to a 50 or 65 watt halogen, with 10, 15, 25 or 36 degree beam spread options are required, but sold separately. Only use LED retrofit lamps designed for use in enclosed fixtures. Compatible with most electronic low voltage dimmers. Refer to attached dimmer compatibility spec for list of compatible LED MR16 bulbs and dimmers. Optional Aurora Gear Cover accessory available, sold separately.

Technical Information

FUNCTION Adjustable Accent
CEILING TYPE Drywall Trimless/Flush
HOUSING TYPE New construction IC Airtight
HOUSING HEIGHT 9"
APERTURE SHAPE Round

**SPEC #** EDG355870

Lamps rotate 362° in unison

Secondary rotation ±30° relative to opposing head

COMPANY PROJECT FIXTURE TYPE APPROVED BY DATE