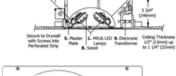

## DESCRIPTION

Aurora Dual 3.3 Inch Aperture Round Edge Trimless Downlight with Housing is a specification grade, recessed adjustable accent fixture for plaster or drywall construction. Features a flush mounted rigid plaster plate, which is finished into the ceiling, maintains a flat finish. Combining the knife edge 3.3 inch aperture with the Aurora dome and tilt gear hidden behind the lamps creates a clean internal look. Fixture offers hot aiming with 20 to 40 degree vertical adjustment and 362 degree horizontal rotation without beam clipping. Includes machined aluminum snoot to control internal light spill. The snoot secures the lamp to the pan tilt mechanism and allows for easy relamping. Housing is made of die formed aluminum and includes two 12 volt, 15 watt electronic low voltage transformers for MR16 LEDs. Housing is IC and Air-Tight, suitable for remodel or new construction. Dome features an anodized soft haze finish. Hides electrical hardware and tilts for easy access to junction box and transformer. Two 12 volt, GU5.3 MR16 7-9 watt LED bulbs, equivalent to a 50 or 65 watt halogen, with 10, 15, 25 or 36 degree beam spread options are required, but sold separately. Only use LED retrofit lamps designed for use in enclosed fixtures. Compatible with most electronic low voltage dimmers. Refer to attached dimmer compatibility spec for list of compatible LED MR16 bulbs and dimmers. Optional Aurora Gear Cover accessory available, sold separately.

Technical Information

FUNCTION Adjustable Accent
CEILING TYPE Drywall Trimless/Flush
HOUSING TYPE New construction IC Airtight
HOUSING HEIGHT 9"
APERTURE SHAPE Round

**SPEC #** EDG355870

Lamps rotate 362° in unison