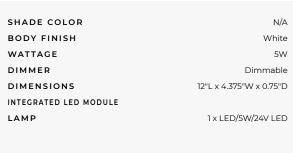

Technical Information

LUMINOUS FLUX

246 lumens

LUMENS/WATT

49.20

Tunable White

COLOR RENDERING

90 CRI