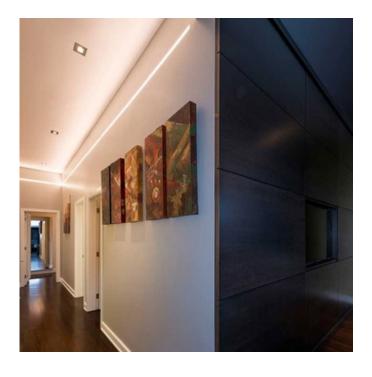

## DESCRIPTION

Reveal Cove/Pathway Tunable White (2K4K), a 24VDC linear LED system, features a shallow plaster-in aluminum extrusion. May be secured directly to studs without joist modification and plasters into .50 inch or thicker drywall, or between studs. Available in a variety of finishes. System requires a remote Universal (UNI) power supply (dimmable with a Triac, electronic low voltage (ELV), or 0-10V power supply), or a 24VDC Dynamic Color Changing (DMX) Tunable White compatible power supply (controllable with a CDMX1-2XK Tunable White Touch Controller), sold separately. System includes junction box, adjustable mounting bars, Reveal channel (s), power feed end cap, junction box cover, dead end cap, take-up box, drywall screws, and LED Soft Strip. Order additional Junction Box (RV-1RE-JBOX) separately to rough-in electrical wiring before drywall installation, sold separately. ETL listed. Title 24 compliant when used with a Universal (UNI) power supply. Fixture includes a 5 year pro-rated warranty. Required power supply, dimmer control and optional mounting accessories, sold separately. Product is built to order.