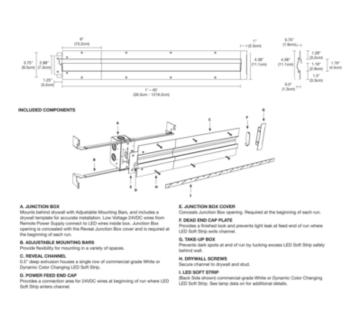

## DESCRIPTION

Reveal Cove/Pathway Tunable White (2K4K), a 24VDC linear LED system, features a shallow plaster-in aluminum extrusion. May be secured directly to studs without joist modification and plasters into .50 inch or thicker drywall, or between studs. Available in a variety of finishes. System requires a remote Universal (UNI) power supply (dimmable with a Triac, electronic low voltage (ELV), or 0-10V power supply), or a 24VDC Dynamic Color Changing (DMX) Tunable White compatible power supply (controllable with a CDMX1-2XK Tunable White Touch Controller), sold separately. System includes junction box, adjustable mounting bars, Reveal channel (s), power feed end cap, junction box cover, dead end cap, take-up box, drywall screws, and LED Soft Strip. Order additional Junction Box (RV-1RE-JBOX) separately to rough-in electrical wiring before drywall installation, sold separately. ETL listed. Title 24 compliant when used with a Universal (UNI) power supply. Fixture includes a 5 year pro-rated warranty. Required power supply, dimmer control and optional mounting accessories, sold separately. Product is built to order.