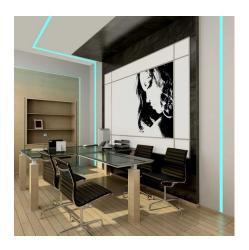

## TruLine 1.6A 12W 24VDC RGB/White Plaster-In LED System By PureEdge Lighting

## Description

TruLine 1.6A, a versatile 24VDC linear plaster-in LED system, creates glare-free indoor architectural lighting. The 24VDC Plaster-In LED System recesses into 5/8 inch drywall without any joist modification. The slim extrusions, LED strips, and lenses are field-cuttable and can be ordered in 1 foot inc, rements up to 16 feet. Includes 12 watts (2X6 watts) LED per foot with RGBW (Red/ Green/Blue/2000K White) LED soft strip. Can be run in vertical, horizontal and diagonal directions. Product is built to order. Included components: TruLine 1.6A channel(s), LED RGBW Soft Strip, TL1.6A Junction Box, Take-Up Box, Adjustable Mounting Bars, Mounting Strap, Power End Cap, Drywall Screw, and Lenses. A DMX color changing power supply is required and must be used with PureEdge controller (CDMX1-RGBW, CTP or CDP), sold separately. Note: Required power supply, dimmer/controller, and optional accessories sold separately.