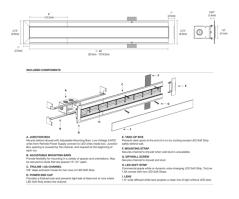

## Description

TruLine 1.6A, a versatile 24VDC linear plaster-in LED system, creates glare-free indoor architectural lighting. The 24VDC Plaster-In LED System recesses into 5/8 inch drywall without any joist modification. The slim extrusions, LED strips, and lenses are field-cuttable and can be ordered in 1 foot inc, rements up to 16 feet. Includes 12 watts (2X6 watts) LED per foot with RGBW (Red/ Green/Blue/2000K White) LED soft strip. Can be run in vertical, horizontal and diagonal directions. Product is built to order. Included components: TruLine 1.6A channel(s), LED RGBW Soft Strip, TL1.6A Junction Box, Take-Up Box, Adjustable Mounting Bars, Mounting Strap, Power End Cap, Drywall Screw, and Lenses. A DMX color changing power supply is required and must be used with PureEdge controller (CDMX1-RGBW, CTP or CDP), sold separately. Note: Required power supply, dimmer/controller, and optional accessories sold separately.