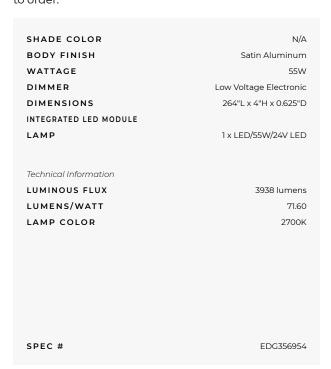

## Verge Door Frame 2.5W Plaster-In System

**SPEC #** EDG356954

DESIGNERGregory KayBRANDPureEdge Lighting

## DESCRIPTION

Verge Door Frame, a slim plaster-in aluminum channel with 4 inch paintable aluminum backer plate emits ambient light for dramatic illumination of single or double door frames. The 24VDC linear LED system mounts directly to studs without joist modification and plasters into 5/8 inch or thicker drywall. Verge Door Frame is available in single door (18-22 feet) or double door (23-27 feet) frame size. Includes 2.5 LED watts per foot of high CRI commercial-grade white LED Soft Strip. System may be powered using a 24VDC Class 2 electronic low voltage (ELV) or 0-10 volt power supply, sold separately. Included Components: Junction Box, Adjustable Mounting Bars, Backer Plate, (2) Verge Channels, Drywall Screws, LED Soft Strip, and Lens(es). A VG-1RE-JBOX rough-in junction box is available to rough-in electrical before drywall installation (included and sold separately). ETL listed. Suitable for damp locations. Includes a 5-year pro-rated warranty. Required power supply, dimmer control, and optional mounting accessories sold separately. Product is built to order.