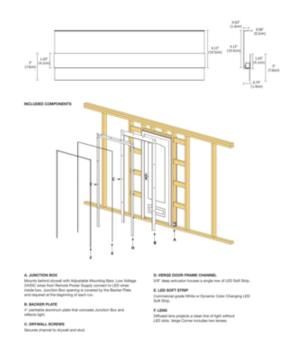

## DESCRIPTION

Verge Door Frame, a slim plaster-in aluminum channel with 4 inch paintable aluminum backer plate emits ambient light for dramatic illumination of single or double door frames. The 24VDC linear LED system mounts directly to studs without joist modification and plasters into 5/8 inch or thicker drywall. Verge Door Frame is available in single door (18-22 feet) or double door (23-27 feet) frame size. Includes 2.5 LED watts per foot of high CRI commercial-grade white LED Soft Strip. System may be powered using a 24VDC Class 2 electronic low voltage (ELV) or 0-10 volt power supply, sold separately. Included Components: Junction Box, Adjustable Mounting Bars, Backer Plate, (2) Verge Channels, Drywall Screws, LED Soft Strip, and Lens(es). A VG-1RE-JBOX rough-in junction box is available to rough-in electrical before drywall installation (included and sold separately). ETL listed. Suitable for damp locations. Includes a 5-year pro-rated warranty. Required power supply, dimmer control, and optional mounting accessories sold separately. Product is built to order.