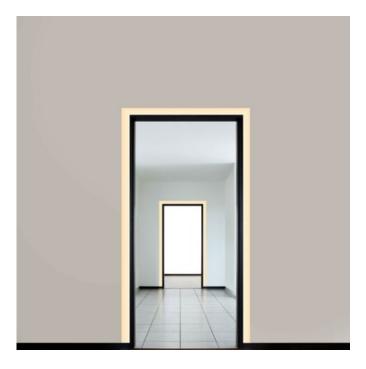

## DESCRIPTION

Verge Door Frame, a slim plaster-in aluminum channel with 4 inch paintable aluminum backer plate emits ambient light for dramatic illumination of single or double door frames. The 24VDC linear LED system mounts directly to studs without joist modification and plasters into 5/8 inch or thicker drywall. Verge Door Frame is available in single door (18-22 feet) or double door (23-27 feet) frame size. Includes 2.5 LED watts per foot of high CRI commercial-grade white LED Soft Strip. System may be powered using a 24VDC Class 2 electronic low voltage (ELV) or 0-10 volt power supply, sold separately. Included Components: Junction Box, Adjustable Mounting Bars, Backer Plate, (2) Verge Channels, Drywall Screws, LED Soft Strip, and Lens(es). A VG-1RE-JBOX rough-in junction box is available to rough-in electrical before drywall installation (included and sold separately). ETL listed. Suitable for damp locations. Includes a 5-year pro-rated warranty. Required power supply, dimmer control, and optional mounting accessories sold separately. Product is built to order.