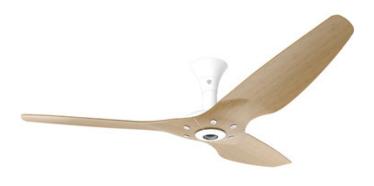

## DESCRIPTION

The Haiku Low Profile Mount Ceiling Fan was designed with homes and small spaces in mind. Its precision hand balancing and silent operation combine for lasting, perfect performance. New Eco Mode makes Haiku the world's most efficient ceiling fan. Using patent-pending technology with Haiku's mobile app, Fan Eco delivers unmatched energy savings and cooling airflow in perfect harmony. SenseMe technology works automatically with your preferences to keep the room comfortable with a fleet of sensors and an onboard computer. Works with iPhone app that works with Nest Learning Thermostat and included IR remote. Features a DC/ EC motor with digital inverter drive, hand balanced blades for wobble free operation at all speeds. Remote control includes ten unique control settings including a sleep and whoosh mode which simulates natural breezes to make you feel cooler. 52 inch blade span. ETL listed. Made in the USA.NOTE: Images shown are without the integrated LED light kit.