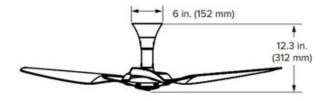

Flat ceilings as low as 8 ft (2.4 m)

| COMPANY | PROJECT | FIXTURE TYPE | APPROVED BY | DATE |
|---------|---------|--------------|-------------|------|
|         |         |              |             |      |