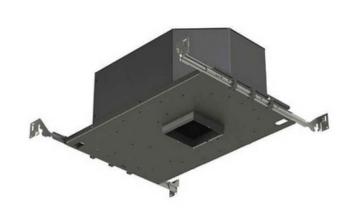

## DESCRIPTION

3 Inch Round 15 Degree LED Adjustable Downlight IC AirTight New Construction Housing for Flangeless trims. This small aperture LED downlight is fully adjustable and the design allows the LED to be positioned closer to the aperture for maximum light output and efficiency, or higher to minimize glare on the trim. Additional adjustability allows for tool-free hot aiming and locking, including 0 to 40 degree tilt and 361 degree rotation to eliminate dead spots. Includes 18 watt LED module, 80CRI, with choice of 2700K, 3000K or 3500K color temperature and 15, 25 or 40 degree beam angle. 1811 delivered lumens. Constant current driver. Dimmable with an electronic low voltage, TRIAC, or 0-10V (down to 5 percent) dimmer, sold separately. See attached dimmer compatibility spec for approved dimmers. Housing is constructed of heavy gauge cold rolled steel with durable Matte Black powder coat finish. Includes integral junction box approved for branch circuit through wiring. 3 7/8 inch ceiling opening. ETL listed. Suitable for damp locations. Suitable for wet locations with shower trim option. 17.5 inch length x 11.5 inch width x 6 inch height. 5 year warranty. Requires Element Lighting 3 inch round flangeless trim, sold separately.