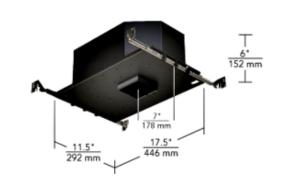

## DESCRIPTION

3 Inch Round 15 Degree LED Adjustable Downlight IC AirTight New Construction Housing for Flangeless trims. This small aperture LED downlight is fully adjustable and the design allows the LED to be positioned closer to the aperture for maximum light output and efficiency, or higher to minimize glare on the trim. Additional adjustability allows for tool-free hot aiming and locking, including 0 to 40 degree tilt and 361 degree rotation to eliminate dead spots. Includes 18 watt LED module, 80CRI, with choice of 2700K, 3000K or 3500K color temperature and 15, 25 or 40 degree beam angle. 1811 delivered lumens. Constant current driver. Dimmable with an electronic low voltage, TRIAC, or 0-10V (down to 5 percent) dimmer, sold separately. See attached dimmer compatibility spec for approved dimmers. Housing is constructed of heavy gauge cold rolled steel with durable Matte Black powder coat finish. Includes integral junction box approved for branch circuit through wiring. 3 7/8 inch ceiling opening. ETL listed. Suitable for damp locations. Suitable for wet locations with shower trim option. 17.5 inch length x 11.5 inch width x 6 inch height. 5 year warranty. Requires Element Lighting 3 inch round flangeless trim, sold separately.

| TRIM COLOR            | N/A                    |
|-----------------------|------------------------|
| BODY FINISH           | Matte Black            |
| WATTAGE               | 18W                    |
| DIMMER                | Low Voltage Electronic |
| DIMENSIONS            | 17.5"L x 11.5"W x 6"H  |
| INTEGRATED LED MODULE |                        |
| LAMP                  | 1 x LED/18W/120V LED   |
|                       |                        |
|                       |                        |