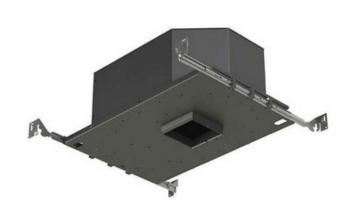

## DESCRIPTION

3 Inch Round 25 Degree LED Adjustable Downlight IC AirTight New Construction Housing for Flangeless trims. This small aperture LED downlight is fully adjustable and the design allows the LED to be positioned closer to the aperture for maximum light output and efficiency, or higher to minimize glare on the trim. Additional adjustability allows for tool-free hot aiming and locking, including 0 to 40 degree tilt and 361 degree rotation to eliminate dead spots. Includes 18 watt LED module, 80CRI, with choice of 2700K, 3000K or 3500K color temperature and 15, 25 or 40 degree beam angle. 1811 delivered lumens. Constant current driver. Dimmable with an electronic low voltage, TRIAC, or 0-10V (down to 5 percent) dimmer, sold separately. See attached dimmer compatibility spec for approved dimmers. Housing is constructed of heavy gauge cold rolled steel with durable Matte Black powder coat finish. Includes integral junction box approved for branch circuit through wiring. 3 7/8 inch ceiling opening. ETL listed. Suitable for damp locations. Suitable for wet locations with shower trim option. 17.5 inch length x 11.5 inch width x 6inch height. 5 year warranty. Requires Element Lighting 3 inch round flangeless trim, sold separately.