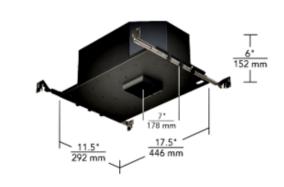

## DESCRIPTION

3 Inch Round 25 Degree LED Adjustable Downlight IC AirTight New Construction Housing for Flangeless trims. This small aperture LED downlight is fully adjustable and the design allows the LED to be positioned closer to the aperture for maximum light output and efficiency, or higher to minimize glare on the trim. Additional adjustability allows for tool-free hot aiming and locking, including 0 to 40 degree tilt and 361 degree rotation to eliminate dead spots. Includes 18 watt LED module, 80CRI, with choice of 2700K, 3000K or 3500K color temperature and 15, 25 or 40 degree beam angle. 1811 delivered lumens. Constant current driver. Dimmable with an electronic low voltage, TRIAC, or 0-10V (down to 5 percent) dimmer, sold separately. See attached dimmer compatibility spec for approved dimmers. Housing is constructed of heavy gauge cold rolled steel with durable Matte Black powder coat finish. Includes integral junction box approved for branch circuit through wiring. 3 7/8 inch ceiling opening. ETL listed. Suitable for damp locations. Suitable for wet locations with shower trim option. 17.5 inch length x 11.5 inch width x 6inch height. 5 year warranty. Requires Element Lighting 3 inch round flangeless trim, sold separately.

| TRIM COLOR            | N/A                          |
|-----------------------|------------------------------|
| BODY FINISH           | Matte Black                  |
| WATTAGE               | 18W                          |
| DIMMER                | Low Voltage Electronic       |
| DIMENSIONS            | 17.5"L x 11.5"W x 6"H        |
| INTEGRATED LED MODULE |                              |
| LAMP                  | 1 x LED/18W/120V LED         |
|                       |                              |
| Technical Information |                              |
| LUMINOUS FLUX         | 1811 lumens                  |
| LUMENS/WATT           | 100.61                       |
| LAMP COLOR            | 2700K                        |
| COLOR RENDERING       | 80 CRI                       |
| BEAM ANGLE            | 25°                          |
| LAMP LIFE             | 50000 hours                  |
| FUNCTION              | Adjustable Accent            |
| CEILING TYPE          | Drywall Trimless/Flush       |
| HOUSING TYPE          | New construction IC Airtight |
|                       |                              |