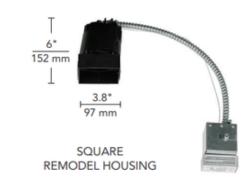

## DESCRIPTION

3 Inch Round 40 Degree LED Adjustable Downlight IC AirTight New Construction Housing for Flangeless trims. This small aperture LED downlight is fully adjustable and the design allows the LED to be positioned closer to the aperture for maximum light output and efficiency, or higher to minimize glare on the trim. Additional adjustability allows for tool-free hot aiming and locking, including 0 to 40 degree tilt and 361 degree rotation to eliminate dead spots. Includes 18 watt LED module, 80CRI, with choice of 2700K, 3000K or 3500K color temperature and 15, 25 or 40 degree beam angle. 1811 delivered lumens. Constant current driver. Dimmable with an electronic low voltage, TRIAC, or 0-10V (down to 5 percent) dimmer, sold separately. See attached dimmer compatibility spec for approved dimmers. Housing is constructed of heavy gauge cold rolled steel with durable Matte Black powder coat finish. Includes integral junction box approved for branch circuit through wiring. 3 7/8 inch ceiling opening. ETL listed. Suitable for damp locations. Suitable for wet locations with shower trim option. 17.5 inch length x 11.5 inch width x 6 inch height. 5 year warranty. Requires Element Lighting 3 inch round flangeless trim, sold separately.

| TRIM COLOR            | N/A                          |
|-----------------------|------------------------------|
| BODY FINISH           | Matte Black                  |
| WATTAGE               | 18W                          |
| DIMMER                | Low Voltage Electronic       |
| DIMENSIONS            | 17.5"L x 11.5"W x 6"H        |
| INTEGRATED LED MODULE |                              |
| LAMP                  | 1 x LED/18W/120V LED         |
|                       |                              |
| Technical Information |                              |
| LUMINOUS FLUX         | 1811 lumens                  |
| LUMENS/WATT           | 100.61                       |
| LAMP COLOR            | 2700K                        |
| COLOR RENDERING       | 80 CRI                       |
| BEAM ANGLE            | 40°                          |
| LAMP LIFE             | 50000 hours                  |
| FUNCTION              | Adjustable Accent            |
| CEILING TYPE          | Drywall Trimless/Flush       |
| HOUSING TYPE          | New construction IC Airtight |
|                       |                              |