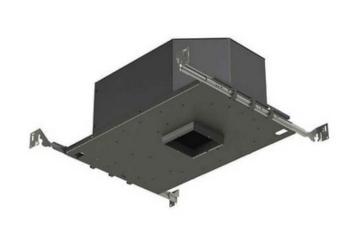

## DESCRIPTION

3 Inch Round 40 Degree LED Adjustable Downlight IC AirTight New Construction Housing for Flangeless trims. This small aperture LED downlight is fully adjustable and the design allows the LED to be positioned closer to the aperture for maximum light output and efficiency, or higher to minimize glare on the trim. Additional adjustability allows for tool-free hot aiming and locking, including 0 to 40 degree tilt and 361 degree rotation to eliminate dead spots. Includes 18 watt LED module, 80CRI, with choice of 2700K, 3000K or 3500K color temperature and 15, 25 or 40 degree beam angle. 1811 delivered lumens. Constant current driver. Dimmable with an electronic low voltage, TRIAC, or 0-10V (down to 5 percent) dimmer, sold separately. See attached dimmer compatibility spec for approved dimmers. Housing is constructed of heavy gauge cold rolled steel with durable Matte Black powder coat finish. Includes integral junction box approved for branch circuit through wiring. 3 7/8 inch ceiling opening. ETL listed. Suitable for damp locations. Suitable for wet locations with shower trim option. 17.5 inch length x 11.5 inch width x 6 inch height. 5 year warranty. Requires Element Lighting 3 inch round flangeless trim, sold separately.

| TRIM COLOR            | N/A                          |
|-----------------------|------------------------------|
| BODY FINISH           | Matte Black                  |
| WATTAGE               | 18W                          |
| DIMMER                | Low Voltage Electronic       |
| DIMENSIONS            | 17.5"L x 11.5"W x 6"H        |
| INTEGRATED LED MODULE |                              |
| LAMP                  | 1 x LED/18W/120V LED         |
|                       |                              |
| Technical Information |                              |
| LUMINOUS FLUX         | 1811 lumens                  |
| LUMENS/WATT           | 100.61                       |
| LAMP COLOR            | 2700K                        |
| COLOR RENDERING       | 80 CRI                       |
| BEAM ANGLE            | 40°                          |
| LAMP LIFE             | 50000 hours                  |
| FUNCTION              | Adjustable Accent            |
| CEILING TYPE          | Drywall Trimless/Flush       |
| HOUSING TYPE          | New construction IC Airtight |
|                       |                              |