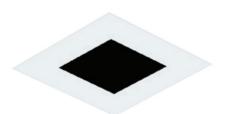

| REFLECTOR/BAFFLE COLOR             |  |  |  |  |  |  |
|------------------------------------|--|--|--|--|--|--|
| BODY FINISH                        |  |  |  |  |  |  |
| WATTAGE                            |  |  |  |  |  |  |
| DIMMER                             |  |  |  |  |  |  |
| DIMENSIONS                         |  |  |  |  |  |  |
| BUILB NOT INCLUDED LED/120-277/LED |  |  |  |  |  |  |