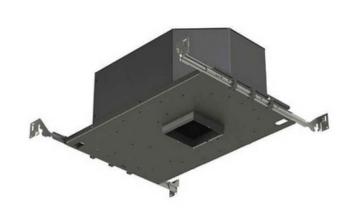

## DESCRIPTION

FUNCTION

SPEC #

CEILING TYPE

HOUSING TYPE

3 Inch Round 15, 25, or 40 Degree LED Adjustable Downlight Non-IC AirTight New Construction Housing for Flangeless trims. This small aperture LED downlight is fully adjustable and the design allows the LED to be positioned closer to the aperture for maximum light output and efficiency, or higher to minimize glare on the trim. Additional adjustability allows for tool-free hot aiming and locking, including 0 to 40 degree tilt and 361 degree rotation to eliminate dead spots. Includes 18 watt LED module, 80CRI, with choice of 2700K, 3000K or 3500K color temperature and 15, 25 or 40 degree beam angle. 1811 delivered lumens. Constant current driver. Dimmable with an electronic low voltage, TRIAC, or 0-10V (down to 5 percent) dimmer, sold separately. See attached dimmer compatibility spec for approved dimmers. Housing is constructed of heavy gauge cold rolled steel with durable Matte Black powder coat finish. Includes integral junction box approved for branch circuit through wiring. 3 7/8 inch ceiling opening. ETL listed. Suitable for damp locations. Suitable for wet locations with shower trim option. 17.5 inch length x 11.5 inch width x 6 inch height. 5 year warranty. Requires Element Lighting 3 inch round flangeless trim, sold separately.

New construction NON IC Airtight