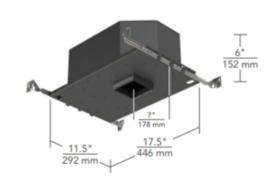

## DESCRIPTION

FUNCTION

SPEC #

CEILING TYPE

HOUSING TYPE

3 Inch Round 15, 25, or 40 Degree LED Adjustable Downlight Non-IC AirTight New Construction Housing for Flangeless trims. This small aperture LED downlight is fully adjustable and the design allows the LED to be positioned closer to the aperture for maximum light output and efficiency, or higher to minimize glare on the trim. Additional adjustability allows for tool-free hot aiming and locking, including 0 to 40 degree tilt and 361 degree rotation to eliminate dead spots. Includes 18 watt LED module, 80CRI, with choice of 2700K, 3000K or 3500K color temperature and 15, 25 or 40 degree beam angle. 1811 delivered lumens. Constant current driver. Dimmable with an electronic low voltage, TRIAC, or 0-10V (down to 5 percent) dimmer, sold separately. See attached dimmer compatibility spec for approved dimmers. Housing is constructed of heavy gauge cold rolled steel with durable Matte Black powder coat finish. Includes integral junction box approved for branch circuit through wiring. 3 7/8 inch ceiling opening. ETL listed. Suitable for damp locations. Suitable for wet locations with shower trim option. 17.5 inch length x 11.5 inch width x 6 inch height. 5 year warranty. Requires Element Lighting 3 inch round flangeless trim, sold separately.

| TRIM COLOR            | N/A                    |
|-----------------------|------------------------|
| BODY FINISH           | Matte Black            |
| WATTAGE               | 18W                    |
| DIMMER                | Low Voltage Electronic |
| DIMENSIONS            | 17.5"L x 11.5"W x 6"H  |
| INTEGRATED LED MODULE |                        |
| LAMP                  | 1 x LED/18W/120V LED   |
|                       |                        |
| Technical Information |                        |
| LUMINOUS FLUX         | 1811 lumens            |
| LUMENS/WATT           | 100.61                 |
| LAMP COLOR            | 2700K                  |
| COLOR RENDERING       | 80 CRI                 |
| BEAM ANGLE            | 15°                    |
| LAMP LIFE             | 50000 hours            |
|                       |                        |