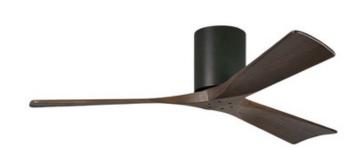

## DESCRIPTION

The Atlas Irene Hugger Ceiling Fan is rustic yet strikingly modern, with cleanly joined solid wood blades and a minimal cylindrical motor housing. Its streamlined profile with the warm, natural look of wood works beautifully in contemporary and transitional spaces. Equipped with a DC motor, the fan is energy efficient and ultra-quiet. A hand-held remote control and wall control are included, both able to turn the motor on/off and set 6 speeds and forward/reverse. For fans that have a light, the controls also turn the light on/off and dims it. Fans that have a light include a cap matching the housing finish for no-light use. Note: Some combinations of motor finish, blade color, and light option are not available.

Shown in: Matte Black / Walnut

SHADE COLOR Walnut
BODY FINISH Matte Black
WATTAGE N/A
DIMMER N/A
DIMENSIONS 52"W x 10"H
LAMP N/A

With Light

No Light

3 Blades

**SPEC #** MWG368719

COMPANY PROJECT FIXTURE TYPE APPROVED BY DATE