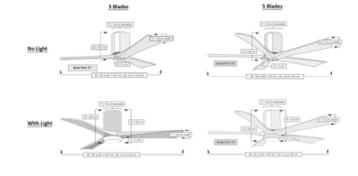

Shown in: Gloss White / Walnut

| SHADE COLOR | Walnut      |
|-------------|-------------|
| BODY FINISH | Gloss White |
| WATTAGE     | N/A         |
| DIMMER      | N/A         |
| DIMENSIONS  | 52"W x 10"H |
| LAMP        | N/A         |
|             |             |