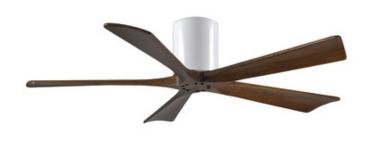

## DESCRIPTION

The Atlas Irene Hugger Ceiling Fan is rustic yet strikingly modern, with cleanly joined solid wood blades and a minimal cylindrical motor housing. Its streamlined profile with the warm, natural look of wood works beautifully in contemporary and transitional spaces. Equipped with a DC motor, the fan is energy efficient and ultra-quiet. A hand-held remote control and wall control are included, both able to turn the motor on/off and set 6 speeds and forward/reverse. For fans that have a light, the controls also turn the light on/off and dims it. Fans that have a light include a cap matching the housing finish for no-light use. Note: Some combinations of motor finish, blade color, and light option are not available.

Shown in: Gloss White / Walnut

| SHADE COLOR | Walnut      |
|-------------|-------------|
| BODY FINISH | Gloss White |
| WATTAGE     | N/A         |
| DIMMER      | N/A         |
| DIMENSIONS  | 52"W x 10"H |
| LAMP        | N/A         |
|             |             |