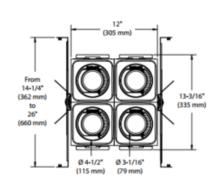

## DESCRIPTION

TRIM COLOR

SPEC #

Modul Aim 4-Light Square Electronic Low Voltage Dim Non-IC Remodel Assembled Housing with 45 Degree Beam Angle features a powder coated 22 gauge galvanized steel housing to fit in ceilings up to 2 inch thick. Available in Matte White or Matte Black. Non-IC rating requires no direct contact with insulation and at least 3 inch clearance between housing and insulation. Swivels 360 degrees and tilts 40 degrees with a one screw locking device to lock both axis in position. Includes 4X20 watts LED with choice of 2700K Very Warm White, 3000K Warm White, 3500K Neutral White or 4000K Cool White color temperature, 90+ CRI, 5068 lumens. Features Lumileds Luxeon CoB 1205 LED engine, delivering approximately 63 lumens per watt with a lumen maintenance greater than 70 percent after 50,000 hours of operation. Optical reflectors available in 15 degree spot, 19 degree medium spot, 32 degree narrow flood and 45 degree wide flood. UL listed for damp locations. Energy Star certified. 5 year warranty on LED module and driver. 16.5 inch length x 13.18 inch width x 7.56 inch height housing. Available in a with trim option, offered in three finishes, or a trimless option requiring a mesh plate. Mask accessory available to conceal interior components to give a more finished look. Dimmable with an electronic low voltage dimmersee attached Performance 1 manufacturer dimmer compatibility recommendations. Required trim, trimless mesh plate, mask(s) and dimmer control, sold separately.

BODY FINISH Matte Black WATTAGE 80W DIMMER Low Voltage Electronic DIMENSIONS 16.5"L x 13.18"W x 7.56"H INTEGRATED LED MODULE LAMP 4 x LED/20W/120V LED Technical Information LUMINOUS FLUX 5068 lumens LUMENS/WATT 253.40 LAMP COLOR 2700K COLOR RENDERING 90 CRI BEAM ANGLE 45° LAMP LIFE 50000 hours FUNCTION Adjustable Accent HOUSING TYPE New Construction NON IC HOUSING HEIGHT