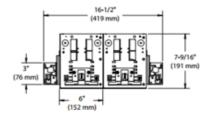

## DESCRIPTION

TRIM COLOR

SPEC #

Modul Aim 4-Light Square Electronic Low Voltage Dim Non-IC Remodel Assembled Housing with 45 Degree Beam Angle features a powder coated 22 gauge galvanized steel housing to fit in ceilings up to 2 inch thick. Available in Matte White or Matte Black. Non-IC rating requires no direct contact with insulation and at least 3 inch clearance between housing and insulation. Swivels 360 degrees and tilts 40 degrees with a one screw locking device to lock both axis in position. Includes 4X20 watts LED with choice of 2700K Very Warm White, 3000K Warm White, 3500K Neutral White or 4000K Cool White color temperature, 90+ CRI, 5068 lumens. Features Lumileds Luxeon CoB 1205 LED engine, delivering approximately 63 lumens per watt with a lumen maintenance greater than 70 percent after 50,000 hours of operation. Optical reflectors available in 15 degree spot, 19 degree medium spot, 32 degree narrow flood and 45 degree wide flood. UL listed for damp locations. Energy Star certified. 5 year warranty on LED module and driver. 16.5 inch length x 13.18 inch width x 7.56 inch height housing. Available in a with trim option, offered in three finishes, or a trimless option requiring a mesh plate. Mask accessory available to conceal interior components to give a more finished look. Dimmable with an electronic low voltage dimmersee attached Performance 1 manufacturer dimmer compatibility recommendations. Required trim, trimless mesh plate, mask(s) and dimmer control, sold separately.

BODY FINISH Matte Black WATTAGE 80W DIMMER Low Voltage Electronic DIMENSIONS 16.5"L x 13.18"W x 7.56"H INTEGRATED LED MODULE LAMP 4 x LED/20W/120V LED Technical Information LUMINOUS FLUX 5068 lumens LUMENS/WATT 253.40 LAMP COLOR 2700K COLOR RENDERING 90 CRI BEAM ANGLE 45° LAMP LIFE 50000 hours FUNCTION Adjustable Accent HOUSING TYPE New Construction NON IC HOUSING HEIGHT