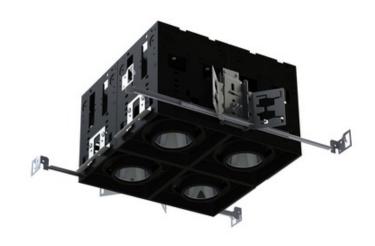

## DESCRIPTION

TRIM COLOR

SPEC #

Modul Aim 4-Light Square Electronic Low Voltage Dim Non-IC Remodel Assembled Housing with 45 Degree Beam Angle features a powder coated 22 gauge galvanized steel housing to fit in ceilings up to 2 inch thick. Available in Matte White or Matte Black. Non-IC rating requires no direct contact with insulation and at least 3 inch clearance between housing and insulation. Swivels 360 degrees and tilts 40 degrees with a one screw locking device to lock both axis in position. Includes 4X20 watts LED with choice of 2700K Very Warm White, 3000K Warm White, 3500K Neutral White or 4000K Cool White color temperature, 90+ CRI, 5068 lumens. Features Lumileds Luxeon CoB 1205 LED engine, delivering approximately 63 lumens per watt with a lumen maintenance greater than 70 percent after 50,000 hours of operation. Optical reflectors available in 15 degree spot, 19 degree medium spot, 32 degree narrow flood and 45 degree wide flood. UL listed for damp locations. Energy Star certified. 5 year warranty on LED module and driver. 16.5 inch length x 13.18 inch width x 7.56 inch height housing. Available in a with trim option, offered in three finishes, or a trimless option requiring a mesh plate. Mask accessory available to conceal interior components to give a more finished look. Dimmable with an electronic low voltage dimmersee attached Performance 1 manufacturer dimmer compatibility recommendations. Required trim, trimless mesh plate, mask(s) and dimmer control, sold separately.