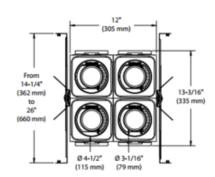

## DESCRIPTION

Modul Aim 4-Light Square Electronic Low Voltage Dim Non-IC New Construction assembled Housing with CrispWhite Technology features a powder coated 22 gauge galvanized steel housing to fit in ceilings up to 1 inch thick. Available in Matte White or Matte Black. Non-IC rating requires no contact with insulation and at least 3 inch between housing and insulation. Swivels 359 degrees and tilts 40 degrees with a one screw locking device to lock both axis in position. Includes 4X20 watts LED with 3000K Warm White color temperature, 90+ CRI, 4780 lumens. Features Lumileds Luxeon CoB 1205 LED engine with CrispWhite Technology, delivering the warm saturated colors of high 90+ CRI solutions while creating the natural crisp whiteness required for merchandising. 50,000 hour average lamp life. Optical reflectors available in 15 degree spot, 19 degree medium spot, 32 degree narrow flood and 45 degree wide flood. UL listed for damp locations. Energy Star certified. 5 year warranty on LED module and driver. 16.5 inch length x 13.18 width x 7.56 inch height housing. Available in a with trim option, available in three finishes, or a trimless option requiring a mesh plate. Optional Mask accessory available to conceal interior components to give a more finished look. Dimmable with an electronic low voltage dimmer per attached manufacturer dimmer compatibility recommendations. Required trim, mesh plate for trimless, optional mask and dimmer control, sold separately.