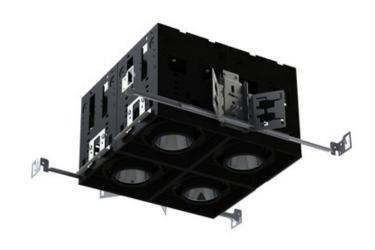

## DESCRIPTION

Modul Aim 4-Light Square Electronic Low Voltage Dim Non-IC New Construction assembled Housing with CrispWhite Technology features a powder coated 22 gauge galvanized steel housing to fit in ceilings up to 1 inch thick. Available in Matte White or Matte Black. Non-IC rating requires no contact with insulation and at least 3 inch between housing and insulation. Swivels 359 degrees and tilts 40 degrees with a one screw locking device to lock both axis in position. Includes 4X20 watts LED with 3000K Warm White color temperature, 90+ CRI, 4780 lumens. Features Lumileds Luxeon CoB 1205 LED engine with CrispWhite Technology, delivering the warm saturated colors of high 90+ CRI solutions while creating the natural crisp whiteness required for merchandising. 50,000 hour average lamp life. Optical reflectors available in 15 degree spot, 19 degree medium spot, 32 degree narrow flood and 45 degree wide flood. UL listed for damp locations. Energy Star certified. 5 year warranty on LED module and driver. 16.5 inch length x 13.18 width x 7.56 inch height housing. Available in a with trim option, available in three finishes, or a trimless option requiring a mesh plate. Optional Mask accessory available to conceal interior components to give a more finished look. Dimmable with an electronic low voltage dimmer per attached manufacturer dimmer compatibility recommendations. Required trim, mesh plate for trimless, optional mask and dimmer control, sold separately.