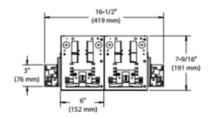

## DESCRIPTION

Modul Aim 4-Light Square Electronic Low Voltage Dim Non-IC New Construction assembled Housing with CrispWhite Technology features a powder coated 22 gauge galvanized steel housing to fit in ceilings up to 1 inch thick. Available in Matte White or Matte Black. Non-IC rating requires no contact with insulation and at least 3 inch between housing and insulation. Swivels 359 degrees and tilts 40 degrees with a one screw locking device to lock both axis in position. Includes 4X20 watts LED with 3000K Warm White color temperature, 90+ CRI, 4780 lumens. Features Lumileds Luxeon CoB 1205 LED engine with CrispWhite Technology, delivering the warm saturated colors of high 90+ CRI solutions while creating the natural crisp whiteness required for merchandising. 50,000 hour average lamp life. Optical reflectors available in 15 degree spot, 19 degree medium spot, 32 degree narrow flood and 45 degree wide flood. UL listed for damp locations. Energy Star certified. 5 year warranty on LED module and driver. 16.5 inch length x 13.18 width x 7.56 inch height housing. Available in a with trim option, available in three finishes, or a trimless option requiring a mesh plate. Optional Mask accessory available to conceal interior components to give a more finished look. Dimmable with an electronic low voltage dimmer per attached manufacturer dimmer compatibility recommendations. Required trim, mesh plate for trimless, optional mask and dimmer control, sold separately.