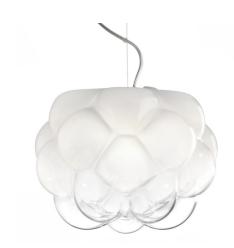

## Cloudy Pendant

By Fabbian

## Description

Cloudy was created using extremely complex steel molds which have given it an almost magical lightness, like a glass cloud floating in the air. When switched on, Cloudy reveals all its luminosity and evokes the feeling of sunlight after the rain. Originally conceived as an art piece, the initial concept to turn Cloudy into a production element required the creation of the complex mold design unlike any other used in glass blowing. Note: Both lamp options available for 15.7 inch size only.

Shown in white / white / clear

€₽

CLICK TO VIEW PRODUCT