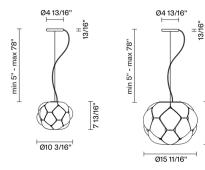

## Specifications

| COLOR             |  |  |
|-------------------|--|--|
| BODY FINISH       |  |  |
| WATTAGE           |  |  |
| DIMMER            |  |  |
| DIMENSIONS        |  |  |
| BULB NOT INCLUDED |  |  |