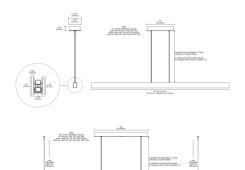

## Description

Glide Glass Up/Down Center Feed Linear Suspension is a two-circuit system featuring both direct and indirect LED light in a clean and refined contemporary style. Available in a spectrum of color temperature options with 7 watts (2W up and 5W down), 10 watts (5W up and 5W down) or 12 watts (5W up and 7W down) per foot, or 7 watts per foot in Warm Dim 2700K-2000K (27D) or 3000K-2000K (30D) color temperature. Unlike standard LEDs, Warm Dim LEDs are designed to shift to a warmer color temperature as they are dimmed, replicating the effects of incandescent and halogen light sources. Offered in 12 inch increments from 36 to 120 inches. Available in Black, White or Mirror glass with 100 degree diffused white downlight lens, 60 degree clear frosted uplight lens, and optional black or white louvers. Includes rectangle canopy with 120V input/24VDC output Universal (UNI) LED power supply, dimmable with an electronic low voltage (ELV), 0-10V or Triac (magnetic) dimmer, sold separately. Supplied with 12 feet of adjustable coaxial cables (fixtures exceeding 72 inch include additional aircraft cables). Note: Product is built to order.

## Specifications

| COLOR                         |
|-------------------------------|
| BODY FINISH                   |
| WATTAGE                       |
| DIMMER Low Voltage Electronic |
| DIMENSIONS                    |
| INTEGRATED LED MODULE         |