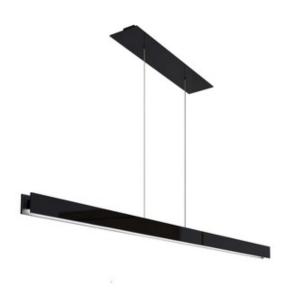

WATTAGE

DIMMER

LAMP

Glide Glass Up/Down Center Feed Linear Suspension is a two-circuit system featuring both direct and indirect LED light in a clean and refined contemporary style. Available in a spectrum of color temperature options with 7 watts (2W up and 5W down), 10 watts (5W up and 5W down) or 12 watts (5W up and 7W down) per foot, or 7 watts per foot in Warm Dim 2700K-2000K (27D) or 3000K-2000K (30D) color temperature. Unlike standard LEDs, Warm Dim LEDs are designed to shift to a warmer color temperature as they are dimmed, replicating the effects of incandescent and halogen light sources. Offered in 12 inch increments from 36 to 120 inches. Available in Black, White or Mirror glass with 100 degree diffused white downlight lens, 60 degree clear frosted uplight lens, and optional black or white louvers. Includes rectangle canopy with 120V input/24VDC output Universal (UNI) LED power supply, dimmable with an electronic low voltage (ELV), 0-10V or Triac (magnetic) dimmer, sold separately. Supplied with 12 feet of adjustable coaxial cables (fixtures exceeding 72 inch include additional aircraft cables). Note: Product is built to order.

Shown in: Black Glass / No Louver