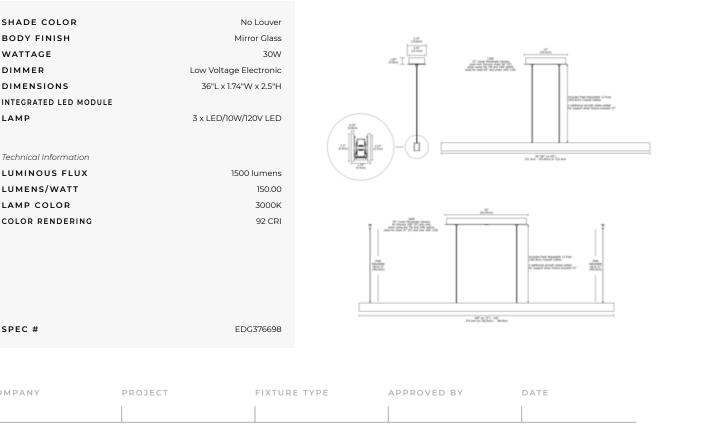

## DESCRIPTION

SHADE COLOR

BODY FINISH

DIMENSIONS

LUMENS/WATT

LAMP COLOR

SPEC #

COMPANY

WATTAGE

DIMMER

LAMP

Glide Glass Up/Down Center Feed Linear Suspension is a two-circuit system featuring both direct and indirect LED light in a clean and refined contemporary style. Available in a spectrum of color temperature options with 7 watts (2W up and 5W down), 10 watts (5W up and 5W down) or 12 watts (5W up and 7W down) per foot, or 7 watts per foot in Warm Dim 2700K-2000K (27D) or 3000K-2000K (30D) color temperature. Unlike standard LEDs, Warm Dim LEDs are designed to shift to a warmer color temperature as they are dimmed, replicating the effects of incandescent and halogen light sources. Offered in 12 inch increments from 36 to 120 inches. Available in Black, White or Mirror glass with 100 degree diffused white downlight lens, 60 degree clear frosted uplight lens, and optional black or white louvers. Includes rectangle canopy with 120V input/24VDC output Universal (UNI) LED power supply, dimmable with an electronic low voltage (ELV), 0-10V or Triac (magnetic) dimmer, sold separately. Supplied with 12 feet of adjustable coaxial cables (fixtures exceeding 72 inch include additional aircraft cables). Note: Product is built to order.