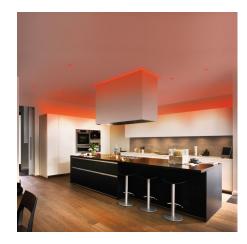

## Verge Ceiling 3W RGB Plaster-In System By PureEdge Lighting

## Description

Verge Ceiling RGB (Red-Blue-Green) features a slim plaster-in aluminum channel with a 4 inch paintable aluminum backer plate which highlights ceiling perimeters while emitting ambient illumination. Verge RGB Ceiling is sold in 5 foot increments up to 36 feet and may be fieldcut to any length. Verge RGB houses a 3 watt per foot commercial grade color changing LED. Requires a Dynamic Color Changing (DMX) power supply and can be controlled using a CTP touch screen controller, CDP color dial controller, or CDMX1-RGBW touch controller. Included Components: Junction Box, Adjustable Mounting Bars, Backer Plate, Verge Ceiling Channel(s), Drywall Screws, LED Soft Strip and Lens(es). A VG-1RE-JBOX rough-in junction box is available to rough-in electrical before drywall installation (included and sold separately). ETL listed. Suitable for damp locations. Includes a 5-year pro-rated warranty. Required power supply, controller, and optional mounting accessories sold separately. Product is built to order.