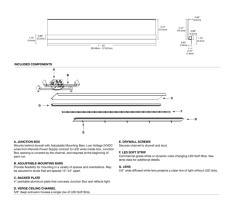

## Description

Verge Ceiling RGB (Red-Blue-Green) features a slim plaster-in aluminum channel with a 4 inch paintable aluminum backer plate which highlights ceiling perimeters while emitting ambient illumination. Verge RGB Ceiling is sold in 5 foot increments up to 36 feet and may be fieldcut to any length. Verge RGB houses a 3 watt per foot commercial grade color changing LED. Requires a Dynamic Color Changing (DMX) power supply and can be controlled using a CTP touch screen controller, CDP color dial controller, or CDMX1-RGBW touch controller. Included Components: Junction Box, Adjustable Mounting Bars, Backer Plate, Verge Ceiling Channel(s), Drywall Screws, LED Soft Strip and Lens(es). A VG-1RE-JBOX rough-in junction box is available to rough-in electrical before drywall installation (included and sold separately). ETL listed. Suitable for damp locations. Includes a 5-year pro-rated warranty. Required power supply, controller, and optional mounting accessories sold separately. Product is built to order.