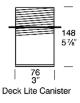

## Wood Deck Mounting Canister By Hunza Lighting

## Description

The Deck Lite Mounting Canister provides an efficient and professional method of luminaire mounting into wood decks. Canister is made of aluminum and is adjustable and suitable for use in varying thicknesses of timber from 3/8 inch to 3 inches. The mounting canister is installed during the rough in stage of construction, avoiding damage to the luminaire itself. The canister holds the luminaire in place by means of two high temperature, heavy duty gaskets and allows installation with no visible screws on the front trim.