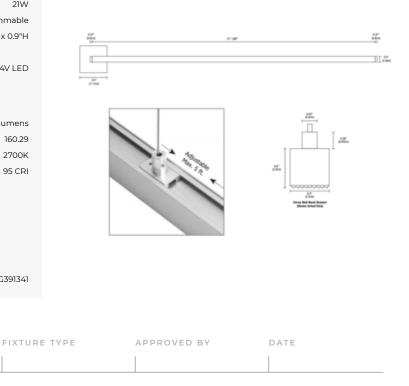

## DESCRIPTION

Cirrus Suspension Wall Wash with Right Feed is a linear LED fixture that features a wall wash lens for a smooth and uniform beam spread. Available in various increments from 36 to 288 inches, a variety of finish options, two wattage options, and a spectrum of color temperature options. Chrome finish available up to 84 inch length. Power feeds at right (when viewing wall to be washed) or you may adjust to center within 5 feet of either end. Product is built to order. Note: Canopy mounts to a standard junction box either using the PS-60L-ELV-24VDC (60 Watt 24 Volt DC Power Supply) which fits inside junction box, or from a 24VDC remote Universal (UNI) power supply. Universal dimming with UNI power supply (TRIAC/ELV/0-10V). ELV dimming with PS-60L-ELV power supply. Power supply, dimmer control, and optional accessories sold separately.Note: Includes a 4.6 inch square canopy and adjustable 12 foot coaxial and aircraft cables. Additional aircraft cables are included for support when fixture exceeds 72 inches. Lengths over 96 inches ship as two segments.

| SHADE COLOR           | White Lens           |  |
|-----------------------|----------------------|--|
| BODY FINISH           | Satin Aluminum       |  |
| WATTAGE               | 21W                  |  |
| DIMMER                | Dimmable             |  |
| DIMENSIONS            | 36"L x 0.9"W x 0.9"H |  |
| INTEGRATED LED MODULE |                      |  |
| LAMP                  | 3 x LED/7W/24V LED   |  |
|                       |                      |  |
| Technical Information |                      |  |
| LUMINOUS FLUX         | 1122 lumens          |  |
| LUMENS/WATT           | 160.29               |  |
| LAMP COLOR            | 2700K                |  |
| COLOR RENDERING       | 95 CRI               |  |
|                       |                      |  |
|                       |                      |  |
|                       |                      |  |
|                       |                      |  |
|                       |                      |  |
|                       |                      |  |
| SPEC #                | EDG391341            |  |
|                       |                      |  |
|                       |                      |  |
|                       |                      |  |