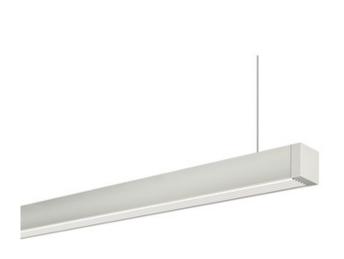

## DESCRIPTION

Cirrus Suspension Wall Wash with Right Feed is a linear LED fixture that features a wall wash lens for a smooth and uniform beam spread. Available in various increments from 36 to 288 inches, a variety of finish options, two wattage options, and a spectrum of color temperature options. Chrome finish available up to 84 inch length. Power feeds at right (when viewing wall to be washed) or you may adjust to center within 5 feet of either end. Product is built to order. Note: Canopy mounts to a standard junction box either using the PS-60L-ELV-24VDC (60 Watt 24 Volt DC Power Supply) which fits inside junction box, or from a 24VDC remote Universal (UNI) power supply. Universal dimming with UNI power supply (TRIAC/ELV/0-10V). ELV dimming with PS-60L-ELV power supply. Power supply, dimmer control, and optional accessories sold separately.Note: Includes a 4.6 inch square canopy and adjustable 12 foot coaxial and aircraft cables. Additional aircraft cables are included for support when fixture exceeds 72 inches. Lengths over 96 inches ship as two segments.

Shown in: Satin Aluminum / White Lens

EDG391341

JA8

PROJECT

COMPANY