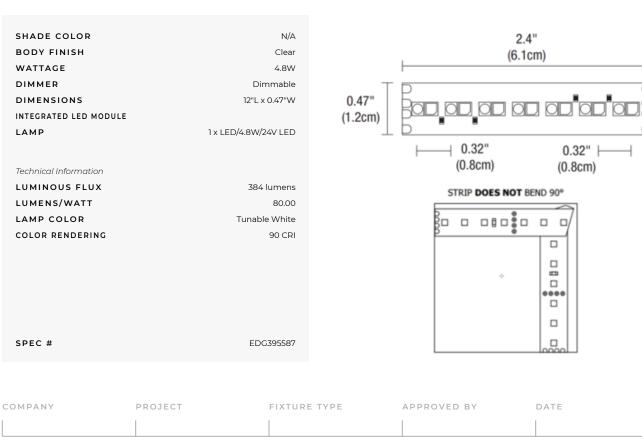

## DESCRIPTION

The SS5C Soft Strip provides tunable color temperatures of commercial-grade 90+CRI dynamic/ Tunable White 2K6K light which can be set and dimmed anywhere from 2000K to 6500K. Dynamic/ Tunable LED allows user to select desired colors which recreate natural light at different times of day. Sold in 1 foot increments up to 20 feet and may be cut every 2.4 inches. Product is built to order. Some unfinished surfaces may require screw-in mounting clips, sold separately. Soft Strip is compatible with solderless Snap & Light Connectors for making turns and custom configurations, sold separately. Snap & Light Power Connector is required and sold separately A DMX color changing power supply or 2XK 0-10 power supply is required and sold separately. 0-10 power supply requires two dimmers --one for intensity and one for color temperature. DMX power supply must be used with PureEdge controller (CDMX1-2XK).Note: Required power supply, Snap & Light power connector, dimmer/ controller, and optional accessories sold separately.