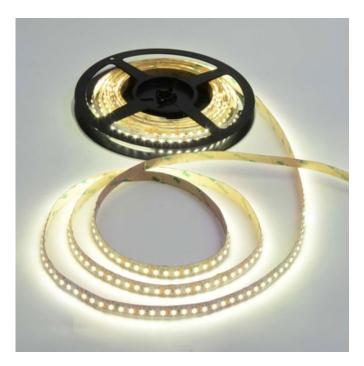

## DESCRIPTION

The SS5C Soft Strip provides tunable color temperatures of commercial-grade 90+CRI dynamic/ Tunable White 2K6K light which can be set and dimmed anywhere from 2000K to 6500K. Dynamic/ Tunable LED allows user to select desired colors which recreate natural light at different times of day. Sold in 1 foot increments up to 20 feet and may be cut every 2.4 inches. Product is built to order. Some unfinished surfaces may require screw-in mounting clips, sold separately. Soft Strip is compatible with solderless Snap & Light Connectors for making turns and custom configurations, sold separately. Snap & Light Power Connector is required and sold separately A DMX color changing power supply or 2XK 0-10 power supply is required and sold separately. 0-10 power supply requires two dimmers --one for intensity and one for color temperature. DMX power supply must be used with PureEdge controller (CDMX1-2XK).Note: Required power supply, Snap & Light power connector, dimmer/ controller, and optional accessories sold separately.