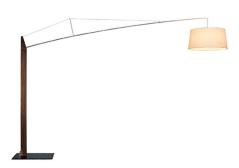

## Description

The Fons Floor Lamp was designed to minimize the structure and visual massing of the fixture while maximizing the reach or cantilever as much as possible. The delicate boom arm is held up by tension cables and gently bends while reaching out to almost horizontal where it suspends the light. The effectiveness of the design resolves the forces of the long reach so that it seems to float with a weightlessness at the tip. Features a Brushed Aluminum arm complemented by a Walnut body, Black base and a White linen shade. Made in the USA. Prop 65. Includes 72 inch clear silver cord with inline foot switch 24 inch from base

Shown in brushed aluminum / white linen

**CLICK TO VIEW PRODUCT**