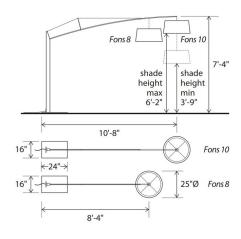

## **Technical Information**

| PRODUCT DIMENSIONS Adju | ıstable Shade Height: 3 feet 9"-6 feet 2" |
|-------------------------|-------------------------------------------|
| COLOR RENDERING         |                                           |
| LAMP COLOR              |                                           |
| LUMENS/WATT             | 59.26                                     |
| LUMINOUS FLUX           | 800 lumens                                |