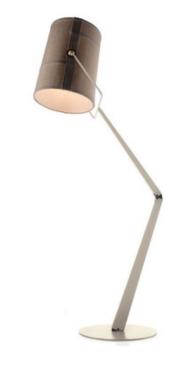

## Fork Floor Lamp - Floor Model SPEC #

DSL417555

BRAND Diesel Living

## DESCRIPTION

The Fork Floor Lamp is inspired by casual fashion, by campsite tents and by an informal, playful and dynamic lifestyle. The stitching on the fabric has been created like that on jeans and the rings are not merely decorative, but respond to practical needs with simplicity and immediacy. The lampshade is extremely flexible and can be oriented 360 degrees. You can change the direction of the light as you please, play with the lamp and have fun continually finding new positions for it. On/Off switch.

SHADE COLOR Grey **BODY FINISH** Ivory WATTAGE 150W DIMMER N/A DIMENSIONS 15.75"W x 73"H BULB NOT INCLUDED LAMP T3/RSC/150W/120V Halogen SPEC # DSL417555

COMPANY PROJECT FIXTURE TYPE APPROVED BY DATE