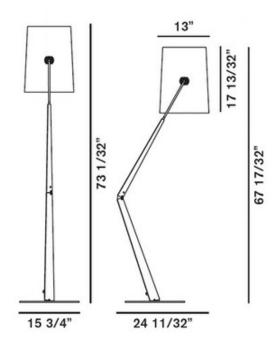

SHADE COLOR Grey **BODY FINISH** Ivory WATTAGE 150W DIMMER N/A DIMENSIONS 15.75"W x 73"H BULB NOT INCLUDED LAMP T3/RSC/150W/120V Halogen SPEC # DSL417555

COMPANY PROJECT FIXTURE TYPE APPROVED BY DATE