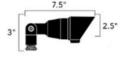

## Description

15374 Hybrid Flood Accent Light is made of cast aluminum with a fully sealed, heat-resistant clear glass lens and a Textured Architectural Bronze or Textured Black finish. One 50 watt max 12 volt MR16 GU5.3 halogen bulb is required, but not included. Ideal for up and down lighting effects, cross-lighting, and grazing. Low voltage magnetic transformer required, sold separately. Not for use with electronic transformers. 2.5 inch width x 3 inch height x 7.5 inch length. 8 inch ground stake included. ETL listed for wet locations.