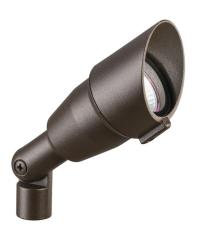

## Description

15374 Hybrid Flood Accent Light is made of cast aluminum with a fully sealed, heat-resistant clear glass lens and a Textured Architectural Bronze or Textured Black finish. One 50 watt max 12 volt MR16 GU5.3 halogen bulb is required, but not included. Ideal for up and down lighting effects, cross-lighting, and grazing. Low voltage magnetic transformer required, sold separately. Not for use with electronic transformers. 2.5 inch width x 3 inch height x 7.5 inch length. 8 inch ground stake included. ETL listed for wet locations.

Shown in textured architectural bronze / clear