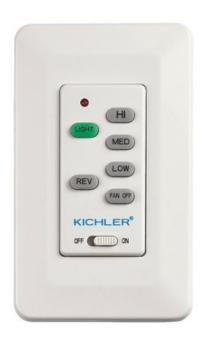

## DESCRIPTION

The Full Function Wall Control System is designed for AC motor fans only. 3 forward speeds, reverse, and motor off. Lights on/off with full range dimming (including LED light sources). On/off only for fluorescent. Wet rated for indoor/outdoor covered areas. Includes transmitter and receiver. Includes White, Ivory and Almond switch and cover plates, plus mounting hardware. Hard-wired wall control. Transmitter is dry rated for indoor use only.

Shown in: White

| SHADE COLOR | White          |
|-------------|----------------|
| BODY FINISH | N/A            |
| WATTAGE     | N/A            |
| DIMMER      | N/A            |
| DIMENSIONS  | 2.75"W x 4.5"H |
| LAMP        | N/A            |
|             |                |
|             |                |
|             |                |
|             |                |
|             |                |
|             |                |
|             |                |
|             |                |
|             |                |
|             |                |
|             |                |
|             |                |
|             |                |
| SPEC #      | KHR448077      |
| 3. 20 #     | KIK440077      |
|             |                |