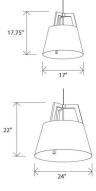

## Specifications

| COLOR                                                        |
|--------------------------------------------------------------|
| BODY FINISH Rose Gold / Dark Stained Walnut                  |
| WATTAGE                                                      |
| DIMMER                                                       |
| DIMENSIONS                                                   |
| BULB NOT INCLUDED 3 x A19/Medium (E26)/53W/120V Incandescent |
| COLINTRY OF ORIGIN                                           |