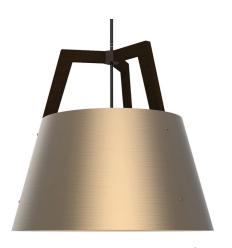

## Imber Cord Pendant By Cerno

## Description

The Imber Cord Pendant has been reduced to just frame and shade, highlighting the interplay of its components and accentuating the clean lines of its form. Imber is available in Distressed Brass with Walnut or Dark Stained Walnut accents, Brushed Brass with Walnut accents, Brushed Rose Gold with Dark Stained Walnut accents, Matte Black and Walnut accents, Matte Black and White Washed Oak accents, Matte Black and Dark Stained Walnut accents, Gloss White with White Washed Oak accents. Includes frosted polymer diffuser to reduce glare. Two sizes available. Includes adjustable 96 inch cord. UL listed. Made in the USA.

Shown in rose gold / dark stained walnut