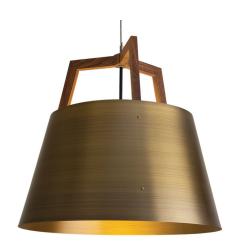

## Description

The Imber Cord LED Pendant has been reduced to just frame and shade, highlighting the interplay of its components and accentuating the clean lines of its form. Imber is available in Distressed Brass with Walnut or Dark Stained Walnut accents, Brushed Brass with Walnut accents, Brushed Rose Gold with Dark Stained Walnut accents, Matte Black with Walnut accents, Matte Black with White Washed Oak, Matte Black with Dark Stained Walnut accents, or Gloss White with White Washed Oak accents. Includes frosted polymer diffuser to reduce glare. Two sizes and a choice of 2700K/3500K color temperature options. Includes adjustable 96 inch cord. UL listed. Made in the USA.

Shown in distressed brass / walnut

**CLICK TO VIEW PRODUCT** 

| Notes: |  |  |
|--------|--|--|
|        |  |  |