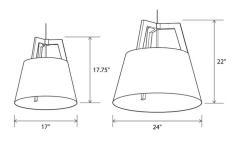

## Description

The Imber Cord LED Pendant has been reduced to just frame and shade, highlighting the interplay of its components and accentuating the clean lines of its form. Imber is available in Distressed Brass with Walnut or Dark Stained Walnut accents, Brushed Brass with Walnut accents, Brushed Rose Gold with Dark Stained Walnut accents, Matte Black with Walnut accents, Matte Black with White Washed Oak, Matte Black with Dark Stained Walnut accents, or Gloss White with White Washed Oak accents. Includes frosted polymer diffuser to reduce glare. Two sizes and a choice of 2700K/3500K color temperature options. Includes adjustable 96 inch cord. UL listed. Made in the USA.