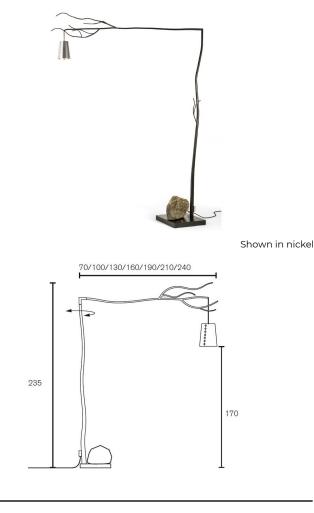

## Description

The Flintstone Floor Lamp returns to the beginning of times, back at the fireplace in the prehistoric cave. The tree branch and the stone, found at the end of this journey, are combined in this lighting object. Every stone is unique, and captures the emotion of eternity as well as being used as a functional counterweight. The branch arm of the Flintstone is movable, allowing the light to be adjusted and easily moved through space. Flintstone Floor Lamp features Black, Brass Burnished, White or Nickel finish. On/off switch located on the lamp's cord.

## Technical Information

| PRODUCT DIMENSIONS |
|--------------------|
|--------------------|