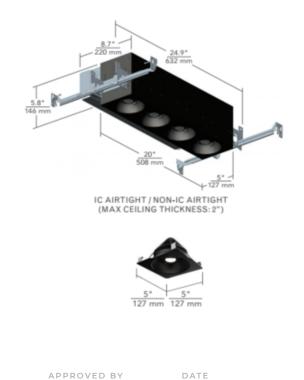

## DESCRIPTION

1X4 Flanged Trimmed Adjustable 4-Light Non-IC Airtight Housing is constructed of heavy gauge cold rolled steel with durable Black or White powder coat finish. Flanged housings include a color matched cold rolled steel ceiling flange. Low profile design for use in standard 2X6 construction. Accommodates up to 2 inch ceiling thickness. Includes integrated junction box approved for branch circuit through wiring. Includes four 18 watt LED modules with choice of Very Warm White 2700K, Warm White 3000K or Neutral White 3500K color temperature, 90CRI, 1370 lumens per module. Available in a 20 degree, 30 degree and 40 degree beam angle option. 35 degree tilt and 360 degree rotation with tool-free locking. 5 inch x 5 inch ceiling cut out opening per module. Housing includes individual driver for each module. Holds up to two optional lenses, sold separately. ETL listed. Suitable for damp locations. 5 year warranty. Housing: 24.9 inch length x 8.7 width x 5.8 inch height. May be dimmed using a TRIAC, electronic low voltage or 0-10V (down to 5 percent) dimmer, sold separately. See attached manufacturer dimmer chart for dimmer compatibility. Includes housing and LED modules. Trim (square on square or round on square), sold separately.

Shown in: Black

| TRIM COLOR            | N/A                              |
|-----------------------|----------------------------------|
| BODY FINISH           | Black                            |
| WATTAGE               | 72W                              |
| DIMMER                | Low Voltage Electronic           |
| DIMENSIONS            | 24.9"L x 8.7"W x 5.8"H           |
| INTEGRATED LED MODULE |                                  |
| LAMP                  | 4 x LED/18W/120V LED             |
|                       |                                  |
| Technical Information |                                  |
| LUMINOUS FLUX         | 5480 lumens                      |
| LUMENS/WATT           | 304.44                           |
| LAMP COLOR            | 3500К                            |
| COLOR RENDERING       | 90 CRI                           |
| BEAM ANGLE            | 20°                              |
| LAMP LIFE             | 50000 hours                      |
| FUNCTION              | Adjustable Accent                |
| CEILING TYPE          | Drywall with Trim                |
| HOUSING TYPE          | New construction NON IC Airtight |
| SPEC #                | ELE449697                        |