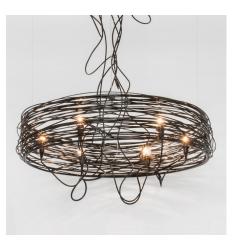

## Spiral Nest Chandelier By Ridgely Studio Works

## Description

Spiral Nest Chandelier, designed by Ridgely Studio Works, is inspired by a sketch in the artists note book. Composed of hand rolled steel rods in various thicknesses skillfully welded together. Nest is slightly different and although similar, no two are identical. Available with a cord in Black or White and rods in Gloss Black, Gunmetal Grey, Brushed Brass, Bronze, Copper, or Nickel in small, medium, and large sizes.. Comes with 4 feet of cable to customize length. ETL and CSA listed.

Shown in gloss black / black