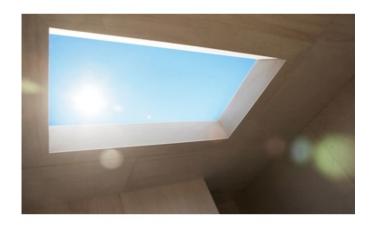

## DESCRIPTION

Designed for installation in ceilings, the CoeLux 45 HC LED artificial skylight reproduces the effects of natural light in a room. Advanced optical systems produce an LED 'sun' that rests in a convincing blue 'sky,' both appearing at an infinite depth. Nano filters within the fixture recreate the atmosphere's Rayleigh scattering process, creating the remarkable effect of an endless blue sky. A swath of artificial sunlight shines into the room from the ceiling at a 45-degree angle, casting sharp, blue-toned shadow that reproduce the effects of daylight in the Mediterranean basin. The CoeLux 45 HC is ideal for use in offices, hotels, hospitals, wellness centers and residences alike. Skylight size is 34.3 inch width x 67.9 inch length (approx 16 sq ft). Overall Dimensions: 148.1 inch width x 89.5 inch length x 38.1 inch height. Additional installation and freight charges might apply.