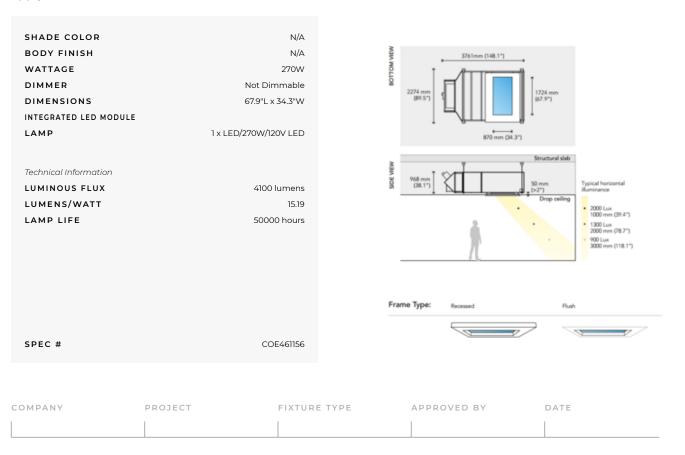

## 45 HC Artificial Skylight

COE461156

ሠ

## DESCRIPTION

Designed for installation in ceilings, the CoeLux 45 HC LED artificial skylight reproduces the effects of natural light in a room. Advanced optical systems produce an LED 'sun' that rests in a convincing blue 'sky,' both appearing at an infinite depth. Nano filters within the fixture recreate the atmosphere's Rayleigh scattering process, creating the remarkable effect of an endless blue sky. A swath of artificial sunlight shines into the room from the ceiling at a 45-degree angle, casting sharp, blue-toned shadow that reproduce the effects of daylight in the Mediterranean basin. The CoeLux 45 HC is ideal for use in offices, hotels, hospitals, wellness centers and residences alike. Skylight size is 34.3 inch width x 67.9 inch length (approx 16 sq ft). Overall Dimensions: 148.1 inch width x 89.5 inch length x 38.1 inch height. Additional installation and freight charges might apply.