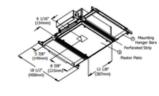

18.5"L x 12.1"W x 5.75"H

BULB NOT INCLUDED

LAMP 1 x MR16/GU5.3 (bipin)/50W/12V Halogen 1 x MR16/GU5.3 (bipin)/12V LED

Technical Information

FUNCTION Adjustable Accent
CEILING TYPE Drywall Trimless/Flush
HOUSING TYPE New construction IC Airtight
HOUSING HEIGHT 6"
APERTURE SHAPE Square