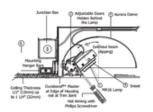

## DESCRIPTION

Aurora Halogen 3.3 Inch Aperture Square Edge Trimless Downlight with Housing is a specification grade, recessed adjustable accent fixture for plaster or drywall construction. A flush mounted rigid plaster plate, which is finished into the ceiling, maintains a flat finish. Combining the knife edge 3.3 inch aperture with the Aurora dome and tilt gear hidden behind the lamps creates a clean internal look. Fixture offers hot aiming with 0 to 45 degree vertical adjustment and 362 degree horizontal rotation without beam clipping. Precision machined gear adjustment is concealed behind the lamp. Features self locking tilt and manual locking horizontal rotation. Includes machined aluminum snoot to control internal light spill. The snoot carries the lamp and two optional light control accessories, sold separately. Includes a soft focus lens. Housing is made of die formed aluminum and includes one 12 volt 75 watt toroidal magnetic or electronic low voltage transformer. Housing is IC and Air-Tight, suitable for remodel or new construction. Dome features an anodized soft haze finish. Dome hides electrical hardware and tilts for easy access to junction box and transformer. Magnetic Transformer: One 12 volt, GU5.3 base MR16 up to 71 watts is required, but not included. Electronic Transformer: One 12 volt, GU5.3 base MR16 up to 50 watts is required, but not included. Optional Aurora Gear Cover and light control accessories available, sold separately.