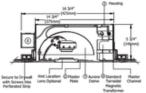

## DESCRIPTION

Aurora Halogen 3.3 Inch Aperture Square Edge Trimless Downlight with Housing is a specification grade, recessed adjustable accent fixture for plaster or drywall construction. A flush mounted rigid plaster plate, which is finished into the ceiling, maintains a flat finish. Combining the knife edge 3.3 inch aperture with the Aurora dome and tilt gear hidden behind the lamps creates a clean internal look. Fixture offers hot aiming with 0 to 45 degree vertical adjustment and 362 degree horizontal rotation without beam clipping. Precision machined gear adjustment is concealed behind the lamp. Features self locking tilt and manual locking horizontal rotation. Includes machined aluminum snoot to control internal light spill. The snoot carries the lamp and two optional light control accessories, sold separately. Includes a soft focus lens. Housing is made of die formed aluminum and includes one 12 volt 75 watt toroidal magnetic or electronic low voltage transformer. Housing is IC and Air-Tight, suitable for remodel or new construction. Dome features an anodized soft haze finish. Dome hides electrical hardware and tilts for easy access to junction box and transformer. Magnetic Transformer: One 12 volt, GU5.3 base MR16 up to 71 watts is required, but not included. Electronic Transformer: One 12 volt, GU5.3 base MR16 up to 50 watts is required, but not included. Optional Aurora Gear Cover and light control accessories available, sold separately.

18.5"L x 12.1"W x 5.75"H

BULB NOT INCLUDED

LAMP 1 x MR16/GU5.3 (bipin)/50W/12V Halogen 1 x MR16/GU5.3 (bipin)/12V LED

Technical Information

FUNCTION Adjustable Accent
CEILING TYPE Drywall Trimless/Flush
HOUSING TYPE New construction IC Airtight
HOUSING HEIGHT 6"
APERTURE SHAPE Square