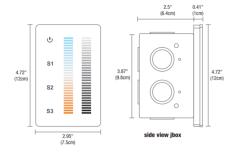

## Description

The CDMX1-2XK Tunable White (2K4K) DMX Controller is a full-touch controller that offers fast and accurate color temperature adjustment and the ability to regulate brightness independently. Features a modern glass faceplate with illuminated indicators and a back-lit night light that illuminates the controller when powered off. Designed for Tunable White and dual-color LED installations within a single zone. The vertical touch sliders allow you to fine tune your perfect color temperature at any point between 2000K (Sunset) to 6500K (Daylight White), while selecting over 250 levels of brightness in a smooth, uninterrupted transition. Save three pre-set scenes for different times of the day. Includes a power adapter that fits behind the controller. Fits in a single gang 2.5 inch deep junction box (not compatible for use in a multigang box). Power Input: 120-240VAC. Output Signal: USITT DMX 512 (1990). Suitable for damp locations. ROHS, FCC, ETL/UL listed. Required power supply sold separately.

## Specifications

| COLOR                              |
|------------------------------------|
| BODY FINISH                        |
| WATTAGE                            |
| DIMMER                             |
| DIMENSIONS 2.95"W x 4.72"H x 2.5"D |
| BULB                               |