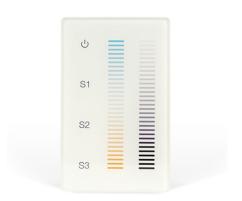

## Description

The CDMX1-2XK Tunable White (2K4K) DMX Controller is a full-touch controller that offers fast and accurate color temperature adjustment and the ability to regulate brightness independently. Features a modern glass faceplate with illuminated indicators and a back-lit night light that illuminates the controller when powered off. Designed for Tunable White and dual-color LED installations within a single zone. The vertical touch sliders allow you to fine tune your perfect color temperature at any point between 2000K (Sunset) to 6500K (Daylight White), while selecting over 250 levels of brightness in a smooth, uninterrupted transition. Save three pre-set scenes for different times of the day. Includes a power adapter that fits behind the controller. Fits in a single gang 2.5 inch deep junction box (not compatible for use in a multigang box). Power Input: 120-240VAC. Output Signal: USITT DMX 512 (1990). Suitable for damp locations. ROHS, FCC, ETL/UL listed. Required power supply sold separately.