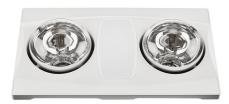

## Description

The A515 Exhaust Fan with Heater and Light combines a low-noise bathroom ventilation fan with a powerful, efficient heater and a light, providing immediate warmth when you step out of the shower while quietly clearing excess moisture. Two extra-wide anti-blast infrared heat lamps keep the bathroom warmer with fewer cold spots. The fan, heater and light can be wired separately, and a 3-function wall switch is included. The two heat lamp bulbs and a 60W type A incandescent light bulb are also included. This IC-rated fixture is suitable for new construction or remodel applications and fits with 2 x 8 inch joists. Articulating expandable anti-vibration brackets and a connector for 4 inch ducts are included. The fixture has rust-proof steel motor housing, a built-in backdraft damper and thermal shutoff. It cannot be installed directly over a tub or shower enclosure. UL listed when used with GFCI branch circuit wiring.

Shown in white

**CLICK TO VIEW PRODUCT** 

| Notes: |  |
|--------|--|
|        |  |