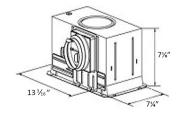

## Description

The A515 Exhaust Fan with Heater and Light combines a low-noise bathroom ventilation fan with a powerful, efficient heater and a light, providing immediate warmth when you step out of the shower while quietly clearing excess moisture. Two extra-wide anti-blast infrared heat lamps keep the bathroom warmer with fewer cold spots. The fan, heater and light can be wired separately, and a 3-function wall switch is included. The two heat lamp bulbs and a 60W type A incandescent light bulb are also included. This IC-rated fixture is suitable for new construction or remodel applications and fits with 2 x 8 inch joists. Articulating expandable anti-vibration brackets and a connector for 4 inch ducts are included. The fixture has rust-proof steel motor housing, a built-in backdraft damper and thermal shutoff. It cannot be installed directly over a tub or shower enclosure. UL listed when used with GFCI branch circuit wiring.

## Specifications

| COLOR                                                        |
|--------------------------------------------------------------|
| BODY FINISH                                                  |
| WATTAGE                                                      |
| DIMMER Not Dimmable                                          |
| DIMENSIONS                                                   |
| BULB INCLUDED 2 x R40 IR/Medium (E26)/270W/120V Incandescent |
| BULB INCLUDED 1 x A19/Medium (E26)/60W/120V Incandescent     |
| OTHER BULB OPTIONS 1 x A19/Medium (E26)/120V LED             |
| COLINTRY OF ORIGIN                                           |