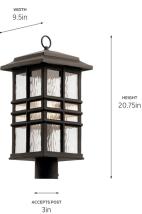

## Description

The Beacon Square Post Light blends craftsman style with a vintage coastal feel, creating a casual yet polished look that enhances your exterior space. Best suited for Arts and Crafts or coastal settings, the Beacon is characterized by its clean frame and hammered glass reminiscent of a rippling stream of water. This fixture is constructed out of Kichler's Climates materials and withstands harsh outdoor elements including saltwater spray and UV rays, ensuring a beautiful long-lasting finish. Note: A post is not included and is sold separately.

## Specifications

| COLOR             |  |  |
|-------------------|--|--|
| BODY FINISH       |  |  |
| WATTAGE           |  |  |
| DIMMER            |  |  |
| DIMENSIONS        |  |  |
| BULB NOT INCLUDED |  |  |
| COUNTRY OF ORIGIN |  |  |