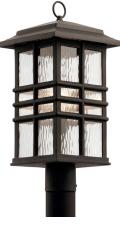

## Description

The Beacon Square Post Light blends craftsman style with a vintage coastal feel, creating a casual yet polished look that enhances your exterior space. Best suited for Arts and Crafts or coastal settings, the Beacon is characterized by its clean frame and hammered glass reminiscent of a rippling stream of water. This fixture is constructed out of Kichler's Climates materials and withstands harsh outdoor elements including saltwater spray and UV rays, ensuring a beautiful long-lasting finish. Note: A post is not included and is sold separately.

Shown in olde bronze / clear hammered

(ET))

CLICK TO VIEW PRODUCT