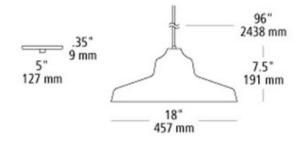

## DESCRIPTION

Zevo Pendant is an oversized version of a popular industrial-inspired design and creates a bold statement no matter which of the diverse finish options is selected. Fixtures with this ubiquitous silhouette were used for decades as light in warehouses, factories, barns and are now found as light in hip restaurants and eclectic homes. Available in a Fossil Gray finish with a Black cloth cord; a Matte White finish with a White cloth cord; or a Black Exterior finish coupled with a Gold Interior finish with a Black cloth cord; all with matching canopy. One 75 watt, 120 volt A19 medium base bulb is required, but not included. May be used with medium base LED bulbs, sold separately. ETL listed. Damp location rated. 18 inch width x 7.5 inch height x 96 inch length.

Shown in: Gray

 
 SHADE COLOR
 Gray

 BODY FINISH
 N/A

 WATTAGE
 75W

 DIMMER
 Standard 120V

 DIMENSIONS
 96"L x 18"W x 7.5"H

 BULB NOT INCLUDED

 LAMP
 1 x A19/Medium (E26)/75W/120V Incandescent 1 x A19/Medium (E26)/9W/120V LED