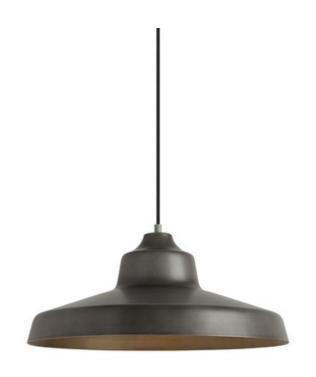

## DESCRIPTION

Zevo Pendant is an oversized version of a popular industrial-inspired design and creates a bold statement no matter which of the diverse finish options is selected. Fixtures with this ubiquitous silhouette were used for decades as light in warehouses, factories, barns and are now found as light in hip restaurants and eclectic homes. Available in a Fossil Gray finish with a Black cloth cord; a Matte White finish with a White cloth cord; or a Black Exterior finish coupled with a Gold Interior finish with a Black cloth cord; all with matching canopy. One 75 watt, 120 volt A19 medium base bulb is required, but not included. May be used with medium base LED bulbs, sold separately. ETL listed. Damp location rated. 18 inch width x 7.5 inch height x 96 inch length.

Shown in: Gray

 
 SHADE COLOR
 Gray

 BODY FINISH
 N/A

 WATTAGE
 75W

 DIMMER
 Standard 120V

 DIMENSIONS
 96"L x 18"W x 7.5"H

 BULB NOT INCLUDED

 LAMP
 1 x A19/Medium (E26)/75W/120V Incandescent 1 x A19/Medium (E26)/9W/120V LED