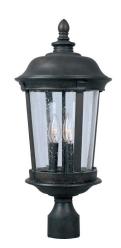

## Dover VX Outdoor Post Mount By Maxim Lighting

## Description

Dover VX Outdoor Post Light is made with Vivex, a material twice the strength of resin, is non-corrosive, UV resistant and backed with a 3-Year Limited Warranty. Features a Bronze finish and Seedy glass. Available in small and large sizes. Three 60 watt, 120 volt B10 Candelabra base incandescent bulbs are required, but not included. Standard post is required, and sold separately. Wet location rated. Small: 10 inch width x 21 inch height. Large: 12 inch width x 25.5 inch height.

Shown in bronze / seedy glass