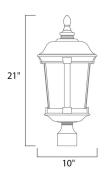

## Description

Dover VX Outdoor Post Light is made with Vivex, a material twice the strength of resin, is non-corrosive, UV resistant and backed with a 3-Year Limited Warranty. Features a Bronze finish and Seedy glass. Available in small and large sizes. Three 60 watt, 120 volt B10 Candelabra base incandescent bulbs are required, but not included. Standard post is required, and sold separately. Wet location rated. Small: 10 inch width x 21 inch height. Large: 12 inch width x 25.5 inch height.