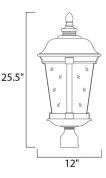

## Description

Dover VX Outdoor Post Light is made with Vivex, a material twice the strength of resin, is non-corrosive, UV resistant and backed with a 3-Year Limited Warranty. Features a Bronze finish and Seedy glass. Available in small and large sizes. Three 60 watt, 120 volt B10 Candelabra base incandescent bulbs are required, but not included. Standard post is required, and sold separately. Wet location rated. Small: 10 inch width x 21 inch height. Large: 12 inch width x 25.5 inch height.

Shown in bronze / seedy glass

## Specifications

| COLOR                                                             |
|-------------------------------------------------------------------|
| BODY FINISH                                                       |
| WATTAGE                                                           |
| DIMMER Standard 120V                                              |
| DIMENSIONS                                                        |
| RUI B NOT INCLUDED 3 v B10/Candalabra (F12)//0W/120V Incandescent |