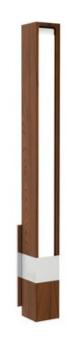

## DESCRIPTION

Tie Stix Vertical Fixed Position Warm Dim Wall Light with Square (4SQ), 1 Inch Rectangle (1RE) Canopy, or 2 Inch Rectangle (2RE) canopy features a direct flat, milky white lens and provides an indirect glow. Wood finish options include Cherry, Walnut, White Oak, Espresso and Maple. Canopy and hardware are offered in a variety of finishes. Available in six height options. Square canopy mounts to a standard 4 inch square electrical box with round plaster ring. 1RE mounts to Slim Profile Junction Box (included) in new construction applications. 2RE mounts to standard 4 inch electrical box with single gang plaster ring or single gang electrical box. Includes 5 watts LED per foot available with Warm Dim 2700K or 3000K at 100 percent and dims to 2200K. Includes a 120V input, 24VDC Class 2 output, electronic low voltage LED power supply, dimmable with an electronic low voltage dimmer, sold separately. ETL listed. ADA compliant. Suitable for damp locations. Made in America. Fixture includes a 5 year warranty. Product is built to order.

Shown in: Chrome / Wood Walnut

| COMPANY | PROJECT | FIXTURE TYPE | APPROVED BY | DATE |
|---------|---------|--------------|-------------|------|
|         |         |              |             |      |