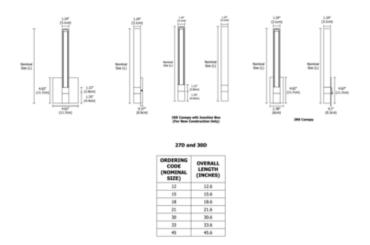

## DESCRIPTION

Tie Stix Vertical Fixed Position Warm Dim Wall Light with Square (4SQ), 1 Inch Rectangle (1RE) Canopy, or 2 Inch Rectangle (2RE) canopy features a direct flat, milky white lens and provides an indirect glow. Wood finish options include Cherry, Walnut, White Oak, Espresso and Maple. Canopy and hardware are offered in a variety of finishes. Available in six height options. Square canopy mounts to a standard 4 inch square electrical box with round plaster ring. 1RE mounts to Slim Profile Junction Box (included) in new construction applications. 2RE mounts to standard 4 inch electrical box with single gang plaster ring or single gang electrical box. Includes 5 watts LED per foot available with Warm Dim 2700K or 3000K at 100 percent and dims to 2200K. Includes a 120V input, 24VDC Class 2 output, electronic low voltage LED power supply, dimmable with an electronic low voltage dimmer, sold separately. ETL listed. ADA compliant. Suitable for damp locations. Made in America. Fixture includes a 5 year warranty. Product is built to order.