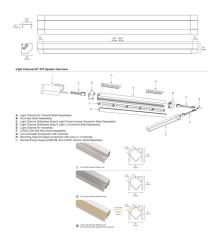

## DIY LC45 45 Degree Surface Mount Light Channel By PureEdge Lighting

## Description

The innovative Do-It-Yourself (DIY) Light Channel system allows for the creation of more complex configurations using pre-formed components to simplify the installation process and allow the creation of personalized lighting designs. Can be mounted to ceiling or wall. Light Channel is offered with a diffused or a clear lens to provide maximum light levels. The diffused lens will reduce LED dots, but will not eliminate them. Both the clear and diffused lens options are gel color filter suitable allowing for color personalization (gel filter sold separately). Channel is low profile, made of paintable aluminum, and fits a 24VDC LED Strip inside. The channel and lens may be cut in the field. Snap & Light connectors allow for L,T,X configurations. Start the ordering process by selecting the desired channel length and lens option. Then order the LED Strip, End Caps and Power Connector. Mounting clips included for every 2 feet of channel. Static White and Monochromatic Color dimmable with a 50 watt (PS-60L-ELV) power supply which fits inside junction box (dimmable with ELV), or a remote Universal (UNI) power supply (dimmable ELV/TRIAC/0-10V). Tunable White requires a Tunable White power supply with DMX (must be used with CDMX1-2XK controller), or a 0-10V 2channel Tunable White power supply (dimmable with two dimmers -- one for intensity and one for color temperature). Note: Required power supply, LED strip, end caps, and power feed; and optional Snap & Light connectors and mounting accessories as needed sold separately. Product is built to order

## Specifications

| COLOR       |
|-------------|
| BODY FINISH |
| WATTAGE     |
| DIMMER      |
| DIMENSIONS  |
| RIII B N/Δ  |

Shown in satin aluminum / clear lens

**CLICK TO VIEW PRODUCT** 

| Notes: |  |
|--------|--|
|        |  |