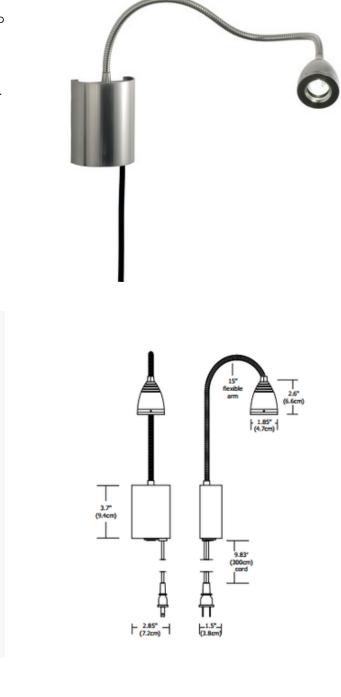

## DESCRIPTION

The Night Owl 3 features a rotating lens to modify the beam from 10 degrees to 30 degrees. Finish available in Satin Nickel. It is designed for those who enjoy reading late at night, but do not want to disturb others. The 15 inch gooseneck arm allows the lamp to be easily positioned in any direction. Rated for 100-240VAC 50/60Hz. Includes one 3.8 watts, 12VAC, warm white 3070K, 80 CRI LED lamp. Supplied with a 9.83 foot cord and plug and a bilevel light control rocker switch on bottom of canopy with 100 percent high and 30 percent low light distribution setting. 70 percent lumen maintenance based on 50,000 hours of operation. Cord cover accessory available, sold separately. 15 inch flexible arm length.

| SHADE COLOR           | N/A                  |
|-----------------------|----------------------|
| BODY FINISH           | Satin Nickel         |
| WATTAGE               | 3.8W                 |
| DIMMER                | Included             |
| DIMENSIONS            | 15"L x 2.85"W        |
| INTEGRATED LED MODULE |                      |
| LAMP                  | 1 x LED/3.8W/12V LED |
|                       |                      |
| Technical Information |                      |
| LUMINOUS FLUX         | 55 lumens            |
| LUMENS/WATT           | 14.47                |
| LAMP COLOR            | 3070K                |
| COLOR RENDERING       | 80 CRI               |
|                       |                      |
|                       |                      |
|                       |                      |
|                       |                      |
|                       |                      |
|                       |                      |
| SPEC #                | EDG53518             |
|                       |                      |
|                       |                      |