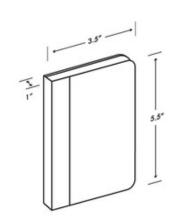

Shown in: Grey / Red Spine

| SHADE COLOR           | N/A                   |
|-----------------------|-----------------------|
| BODY FINISH           | Grey / Red Spine      |
| WATTAGE               | 4.4W                  |
| DIMMER                | N/A                   |
| DIMENSIONS            | 3.5"W x 5.5"H x 1"D   |
| INTEGRATED LED MODULE |                       |
| LAMP                  | 1 x LED/4.4W/120V LED |
|                       |                       |
| Technical Information |                       |
| LUMINOUS FLUX         | 250 lumens            |
| LUMENS/WATT           | 56.82                 |
| LAMP COLOR            | 2700K                 |
|                       |                       |
|                       |                       |
|                       |                       |
|                       |                       |
|                       |                       |
|                       |                       |
| SPEC #                |                       |
| SPEC #                | LIO540317             |
|                       |                       |