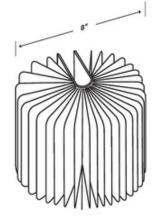

## DESCRIPTION

The Lumio Mini+ Book Light is a compact, multifunctional lamp and battery pack for mobile phones that conceals itself in the form of a hardcover book. Made from durable, water resistant and 100% recyclable Dupont Tyvek, the book light is available in a variety of different color combinations, featuring a magnetic spine cover that is inter- changeable. You can open it as little or as much as you want, up to 360 degrees, allowing you to have just the right amount of light for the occasion. A rechargeable lithium polymer battery provides up to 8 hours of wireless power with continual use and 3 times extra battery power for your mobile devices. Charge the book light itself via USB from any USB charger. The book light comes with built-in charging cables, battery power indicator and the convenience of light power while still charging your phone.