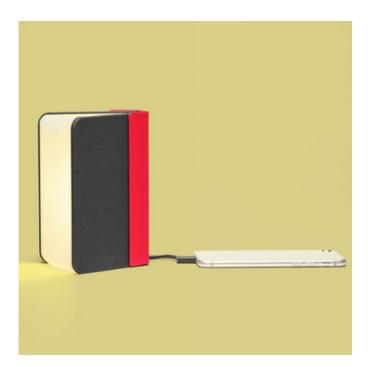

## DESCRIPTION

The Lumio Mini+ Book Light is a compact, multifunctional lamp and battery pack for mobile phones that conceals itself in the form of a hardcover book. Made from durable, water resistant and 100% recyclable Dupont Tyvek, the book light is available in a variety of different color combinations, featuring a magnetic spine cover that is inter- changeable. You can open it as little or as much as you want, up to 360 degrees, allowing you to have just the right amount of light for the occasion. A rechargeable lithium polymer battery provides up to 8 hours of wireless power with continual use and 3 times extra battery power for your mobile devices. Charge the book light itself via USB from any USB charger. The book light comes with built-in charging cables, battery power indicator and the convenience of light power while still charging your phone.

Shown in: Grey / Red Spine

| SHADE COLOR           | N/A                   |
|-----------------------|-----------------------|
| BODY FINISH           | Grey / Red Spine      |
| WATTAGE               | 4.4W                  |
| DIMMER                | N/A                   |
| DIMENSIONS            | 3.5"W x 5.5"H x 1"D   |
| INTEGRATED LED MODULE |                       |
| LAMP                  | 1 x LED/4.4W/120V LED |
|                       |                       |
| Technical Information |                       |
| LUMINOUS FLUX         | 250 lumens            |
| LUMENS/WATT           | 56.82                 |
| LAMP COLOR            | 2700K                 |
|                       |                       |
|                       |                       |
|                       |                       |
|                       |                       |
|                       |                       |
|                       |                       |
| SPEC #                |                       |
| SPEC #                | LIO540317             |
|                       |                       |