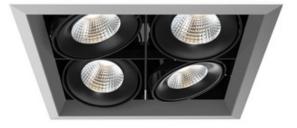

## DESCRIPTION

The TE134BLED 7 Inch Aperture 4-Light Square Non-IC Remodel Housing is constructed of 18 gauge powder coated steel and features adjustable mounting clips suitable for 1/2 inch and 5/8 inch drywall. Non-IC designation requires that insulation be kept a minimum of 3 inches away from housing. Includes adjustable 4light trim made of extruded aluminum available in a powder coat White trim with a White or Black reflector, or a powder coat Black or Platinum trim with a Black reflector. Includes 4X26 watt, 120 volt LED module with 20 or 40 degree beam angle in 3000K, 3500K or 4000K color temperature, 90+CRI, 4X2500 lumens. 50,000 hour average lamp life. 0-20 degree horizontal adjustment. Class 2 dimmable constant current driver included. Driver box mates to fixture by 24 inch flexible BX cable and has one 1/2 inch and two 3/4 inch knockouts for through branch wiring. Dimmable with a TRIAC dimmer, sold separately. ETL listed. Fixture: 13.38 inch square x 7 inch height. 12.75 inch square cutout. Can be converted to a Non-IC new construction housing with a new construction mounting plate, sold separately.