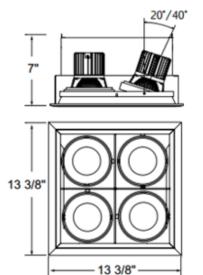

## DESCRIPTION

The TE134BLED 7 Inch Aperture 4-Light Square Non-IC Remodel Housing is constructed of 18 gauge powder coated steel and features adjustable mounting clips suitable for 1/2 inch and 5/8 inch drywall. Non-IC designation requires that insulation be kept a minimum of 3 inches away from housing. Includes adjustable 4light trim made of extruded aluminum available in a powder coat White trim with a White or Black reflector, or a powder coat Black or Platinum trim with a Black reflector. Includes 4X26 watt, 120 volt LED module with 20 or 40 degree beam angle in 3000K, 3500K or 4000K color temperature, 90+CRI, 4X2500 lumens. 50,000 hour average lamp life. 0-20 degree horizontal adjustment. Class 2 dimmable constant current driver included. Driver box mates to fixture by 24 inch flexible BX cable and has one 1/2 inch and two 3/4 inch knockouts for through branch wiring. Dimmable with a TRIAC dimmer, sold separately. ETL listed. Fixture: 13.38 inch square x 7 inch height. 12.75 inch square cutout. Can be converted to a Non-IC new construction housing with a new construction mounting plate, sold separately.

| TRIM COLOR            | N/A                             |  |  |  |
|-----------------------|---------------------------------|--|--|--|
| BODY FINISH           | Platinum Trim / Black Reflector |  |  |  |
| WATTAGE               | 104W                            |  |  |  |
| DIMMER                | Low Voltage Electronic          |  |  |  |
| DIMENSIONS            | 13.38"W x 7"H x 13.38"D         |  |  |  |
| INTEGRATED LED MODULE |                                 |  |  |  |
| LAMP                  | 4 x LED/26W/120V LED            |  |  |  |
|                       |                                 |  |  |  |
| Technical Information |                                 |  |  |  |
| LUMINOUS FLUX         | 10000 lumens                    |  |  |  |
| LUMENS/WATT           | 384.62                          |  |  |  |
| LAMP COLOR            | 3000K                           |  |  |  |
| COLOR RENDERING       | 90 CRI                          |  |  |  |
| BEAM ANGLE            | 40°                             |  |  |  |
| LAMP LIFE             | 50000 hours                     |  |  |  |
| FUNCTION              | Adjustable Accent               |  |  |  |
| CEILING TYPE          | Drywall with Trim               |  |  |  |
| HOUSING TYPE          | Remodel NON IC                  |  |  |  |
| HOUSING HEIGHT        | 7"                              |  |  |  |
| SPEC #                | EUF543590                       |  |  |  |
|                       |                                 |  |  |  |