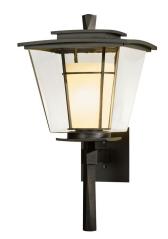

## Beacon Hall Outdoor Wall Sconce By Hubbardton Forge

Description

The Beacon Hall Outdoor Wall Sconce is inspired by coach lanterns of the early 19th century, perfect in a variety of exterior styles. Clear outer glass surrounds an Opal glass inner diffuser. Robust Coastal Outdoor finishes are specifically formulated to resist some of the harshest environmental conditions. Lifetime Limited Warranty when installed in residential setting. Handcrafted to order by skilled artisans in Vermont, USA.

Shown in coastal dark smoke / clear / opal