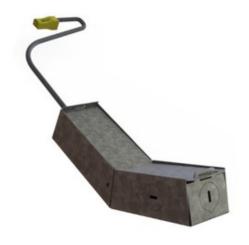

## DESCRIPTION

The Ardito 2.5 Inch Series Performance 1 Remodel Housing is constructed of galvanized steel and is below ceiling accessible. Insulation material must be kept at least 3 inches away from housing. May be used with round or square trim modules. Housing includes a Performance 114 Watt LED driver offering up to 1000 lumens. Universal 120-277V. May be dimmed with an electronic low voltage (120V only) or 0-10V dimmer, sold separately. See trim for dimmer compatibility. cULus E343977 for damp and wet locations. 5 year warranty on LED driver. 7 3/8 inch width x 1 7/8 inch depth x 3.56 inch height. Mounting plate option available, sold separately. See trim module for required clearance beyond the ceiling. A complete fixture includes a housing and trim, sold separately.