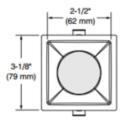

## DESCRIPTION

The Ardito 2.5 Inch Series Performance 1 Remodel Housing is constructed of galvanized steel and is below ceiling accessible. Insulation material must be kept at least 3 inches away from housing. May be used with round or square trim modules. Housing includes a Performance 114 Watt LED driver offering up to 1000 lumens. Universal 120-277V. May be dimmed with an electronic low voltage (120V only) or 0-10V dimmer, sold separately. See trim for dimmer compatibility. cULus E343977 for damp and wet locations. 5 year warranty on LED driver. 7 3/8 inch width x 1 7/8 inch depth x 3.56 inch height. Mounting plate option available, sold separately. See trim module for required clearance beyond the ceiling. A complete fixture includes a housing and trim, sold separately.

| TRIM COLOR            | N/A                      |
|-----------------------|--------------------------|
| BODY FINISH           | Galvanized Steel         |
| WATTAGE               | 14W                      |
| DIMMER                | Dimmable                 |
| DIMENSIONS            | 7.38"W x 3.56"H x 1.88"D |
| BULB NOT INCLUDED     |                          |
| LAMP                  | 1 x LED/14W/120V LED     |
|                       |                          |
| Technical Information |                          |
| LUMINOUS FLUX         | 1000 lumens              |
| LUMENS/WATT           | 71.43                    |
| CEILING TYPE          | Drywall with Trim        |
| HOUSING TYPE          | Remodel NON IC           |
| HOUSING HEIGHT        | 4"                       |
|                       |                          |
|                       |                          |
|                       |                          |
|                       |                          |
|                       |                          |
| SPEC #                | CLT558826                |