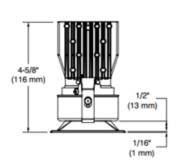

## DESCRIPTION

The Ardito 2.5 Inch Series Performance 1 Remodel Housing is constructed of galvanized steel and is below ceiling accessible. Insulation material must be kept at least 3 inches away from housing. May be used with round or square trim modules. Housing includes a Performance 114 Watt LED driver offering up to 1000 lumens. Universal 120-277V. May be dimmed with an electronic low voltage (120V only) or 0-10V dimmer, sold separately. See trim for dimmer compatibility. cULus E343977 for damp and wet locations. 5 year warranty on LED driver. 7 3/8 inch width x 1 7/8 inch depth x 3.56 inch height. Mounting plate option available, sold separately. See trim module for required clearance beyond the ceiling. A complete fixture includes a housing and trim, sold separately.

| TRIM COLOR            | N/A                      |
|-----------------------|--------------------------|
| BODY FINISH           | Galvanized Steel         |
| WATTAGE               | 14W                      |
| DIMMER                | Dimmable                 |
| DIMENSIONS            | 7.38"W x 3.56"H x 1.88"D |
| BULB NOT INCLUDED     |                          |
| LAMP                  | 1 x LED/14W/120V LED     |
|                       |                          |
| Technical Information |                          |
| LUMINOUS FLUX         | 1000 lumens              |
| LUMENS/WATT           | 71.43                    |
| CEILING TYPE          | Drywall with Trim        |
| HOUSING TYPE          | Remodel NON IC           |
| HOUSING HEIGHT        | 4"                       |
|                       |                          |
|                       |                          |
|                       |                          |
|                       |                          |
|                       |                          |
| SPEC #                | CLT558826                |