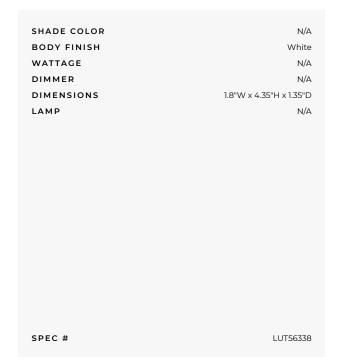

## Radio Powr Savr Wall Mount Occupancy Sensor SPEC # LUT56338

**BRAND** Lutron

## DESCRIPTION

Radio Powr Savr Wall Mount Occupancy Sensor is available in White. Requires compatible receiving device such as a Maestro Wireless dimmer, sold separately. Operates at 454 MHz. Features autoon/auto-off and manual on/auto-off functions. Wall Mount features a 180 degree field-of-view. Timeout options include 1, 5, 15, and 30 minutes. Multiple sensors can be added for extended coverage--refer to manufacturers product specs to determine system limits with multiple sensors. Unit does not feature a low light level setting. For indoor use only. One 10-year battery is included. Mount 6-8 feet from the floor for best performance. Mount within 60 foot line of sight or 30 foot through walls of the receiving device. Temporary mounting hardware is included for optimum sensor placement and coverage. Mounts on the wall, not in wallbox. 1.8 inch width x 4.35 inch height x 1.35 inch depth. UL listed.