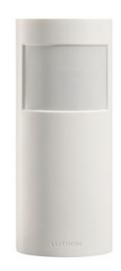

## DESCRIPTION

Radio Powr Savr Wall Mount Occupancy Sensor is available in White. Requires compatible receiving device such as a Maestro Wireless dimmer, sold separately. Operates at 454 MHz. Features autoon/auto-off and manual on/auto-off functions. Wall Mount features a 180 degree field-of-view. Timeout options include 1, 5, 15, and 30 minutes. Multiple sensors can be added for extended coverage--refer to manufacturers product specs to determine system limits with multiple sensors. Unit does not feature a low light level setting. For indoor use only. One 10-year battery is included. Mount 6-8 feet from the floor for best performance. Mount within 60 foot line of sight or 30 foot through walls of the receiving device. Temporary mounting hardware is included for optimum sensor placement and coverage. Mounts on the wall, not in wallbox. 1.8 inch width x 4.35 inch height x 1.35 inch depth. UL listed.