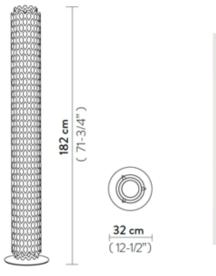

| SHADE COLOR           | White                |
|-----------------------|----------------------|
| BODY FINISH           | Stainless Steel      |
| WATTAGE               | 26W                  |
| DIMMER                | Standard 120V        |
| DIMENSIONS            | 12.5"W x 71.75"H     |
| INTEGRATED LED MODULE |                      |
| LAMP                  | 1 x LED/26W/120V LED |
|                       |                      |
| Technical Information |                      |
| LUMINOUS FLUX         | 2600 lumens          |
| LUMENS/WATT           | 100.00               |
| LAMP COLOR            | 2700K                |
| COLOR RENDERING       | 90 CRI               |
|                       |                      |
|                       |                      |
|                       |                      |
|                       |                      |
|                       |                      |
|                       |                      |
| SPEC #                | SLP568441            |
|                       |                      |
|                       |                      |
|                       |                      |