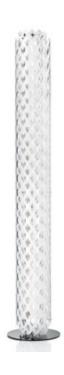

## DESCRIPTION

Charlotte Floor Lamp, designed by Doriana and Massimiliano Fuksas, was born of illusion, from the challenge of turning a two-dimensional element infinitely multiplying shapes. The light resembles that of waves pulling away from the shore, leaving little illuminated drops behind. Charlotte's sculptural shape seems to be molded from a singular, industrious frame, much like honeycomb with its impalpable elements. Its concentric, hexagonal shapes allow for unending views.